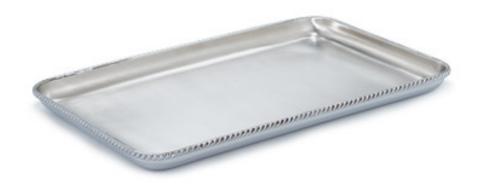

## CORDA POLISHED CHROME TRAY

This gleaming chrome tray walks the line between modern and traditional bath decor, combining sleek seamless metal with just a touch of decorative trim. It's a convenient size for hand towels or your favorite bath amenities. Each heavy, substantial piece is crafted of solid brass, plated in chrome. Made in India.

| MATERIAL                   | COLOR           | COUNTRY OF ORIGIN    |         |
|----------------------------|-----------------|----------------------|---------|
| -                          | Polished Chrome |                      |         |
| ITEM                       | NUMBER          | LXWXH (in)           | WT (lb) |
| Corda Polished Chrome Tray | COR-CHR-TR      | 11.5" x 7.5" x 0.75" | 1.5 LB  |