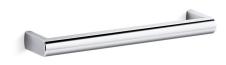

# Components<sup>™</sup> 7" drawer pull **K-25497**

#### Features

 Coordinates with Components<sup>™</sup> faucets and accessories to complete your bathroom.

#### Material

- Premium metal construction for durability and reliability.
- KOHLER finishes resist corrosion and tarnishing.