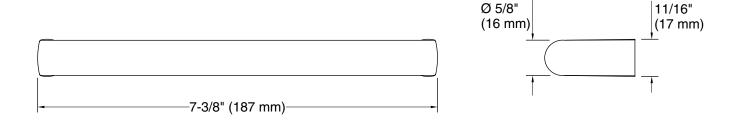

### **Technical Information**

All product dimensions are nominal. Installation Type: Cabinet mount Material: Zinc