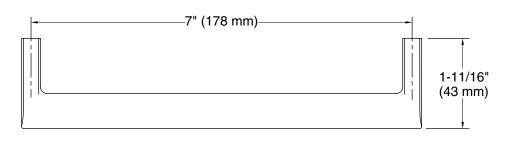

### **Technical Information**

All product dimensions are nominal. Installation Type: Cabinet mount Material: Zinc