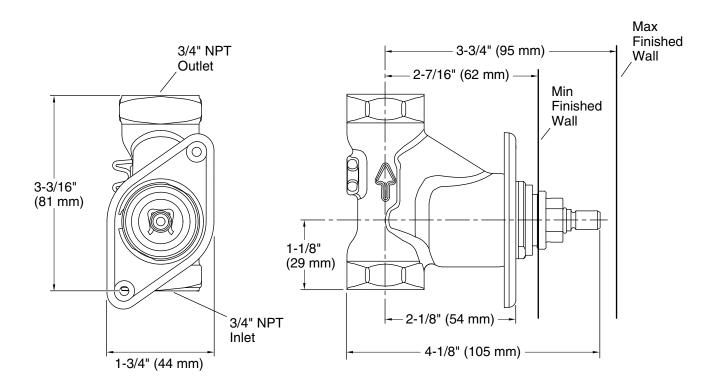

# **MasterShower®**

3/4" Volume Control Valve K-2977-K

### **Features**

- Provides On/Off operation with precise control of water volume and intensity.
- Single handle operation.
- 28.0 gpm flow rate at 45 psi.
- 3/4" female NPT connections.
- Ideal for use with Kohler thermostatic mixing valves.
- Quarter-turn operation with ceramic disc cartridge.
- Requires volume control valve trim (sold separately).

### Material

 Forged de-zincification-resistant brass body provides long term reliability and resistance to aggressive water conditions.



Codes/Standards ASME A112.18.1/CSA B125.1

**KOHLER® Faucet Lifetime Limited Warranty** 

See website for detailed warranty information.





# **MasterShower®**

3/4" Volume Control Valve K-2977-K



## **Technical Information**

All product dimensions are nominal.

### **Notes**

Install this product according to the installation guide.