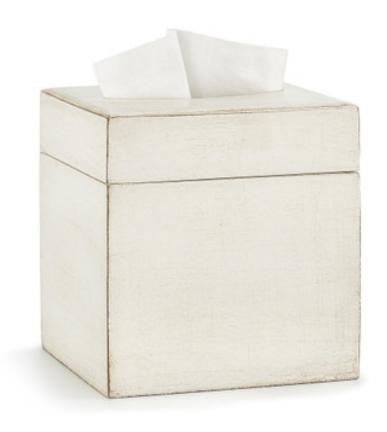

## RIVIERA IVORY TISSUE COVER

A charming vintage look for bedroom, bath or nursery. This set includes a waste basket and tissue cover in just the right shade to match fine bed and bath linens. Each piece is constructed of wood, painted by hand and lightly rubbed with antique glaze to deepen the color. An acrylic topcoat protects the finish and adds just a bit of gloss. The tissue cover is hinged. Made In Italy.

| MATERIAL                   | COLOR      | COUNTRY OF ORIGIN |         |
|----------------------------|------------|-------------------|---------|
| Painted Wood               | lvory      | Italy             |         |
| ITEM                       | NUMBER     | L X W X H (in)    | WT (lb) |
| Riviera Ivory Tissue Cover | RIV-IVR-TC | 6" x 6" x 6"      | 1 LB    |