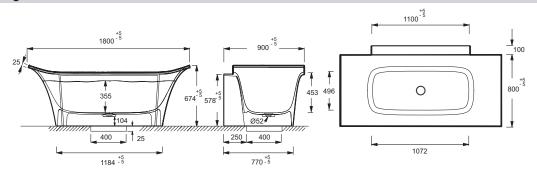

## **Technical drawing**

Product Specification: Semi-freestanding bath 180 x 90 cm. E6D158. Collection: GRANDS BOULEVARDS. DIMENSIONS: 180 x 90 cm. WEIGHT: 213 kg. MATERIAL: Neoroc. INSTALLATION TYPE: 39. VOLUME (L): 250/180. SHAPE: Rectangular. WASTE DIAMETER: 5.2. OPTIONAL: 2nd gel cushion.

## **Features**

• DIMENSIONS: 180 x 90 cm

• MATERIAL: Neoroc • VOLUME (L): 250/180

• WASTE DIAMETER: 5.2

• WEIGHT: 213 kg

• INSTALLATION TYPE: 39

• SHAPE: Rectangular

• OPTIONAL: 2nd gel cushion