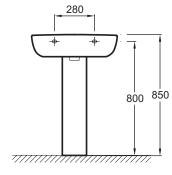

## ODÉON UP - Washbasin 60 cm

# Jacob Delafor



• WEIGHT: 18.2 kg

• E4729: Towel rail

• TAP DRILLING: 1 tap hole

• OVERFLOW: With overflow hole

• INSTALLATION TYPE: Self-supporting

• RECOMMENDED TAPS: Aleo, a stylish, affordable range

• EASIER CARE: Soft corners for fast, easy cleaning

• FUNCTIONALITY: Side ledges for optimal comfort of use every day

#### **Features**

- DIMENSIONS: 60 x 49 cm
- MATERIAL: Ceramic
- FAUCET DRILLING: 1 tap hole, 2 optional holes
- INSTALLATION: STANDARD
- PRODUCT INCLUDED: (Tap not included)

#### **Consumer benefits**

- DESIGN: Cleverly bold with a touch of elegance a collection for the entire family
- COMFORT: Deep, spacious basin

#### **Optional products**

- 18565W: Pedestal
- 18566W: Semi-pedestal

### **Technical drawing**









Product Specification: Washbasin 60 cm. E4736. Collection: ODÉON UP. DIMENSIONS: 60 x 49 cm. WEIGHT: 18.2 kg. MATERIAL: Ceramic. INSTALLATION TYPE: Self-supporting. FAUCET DRILLING: 1 tap hole, 2 optional holes. TAP DRILLING: 1 tap hole. INSTALLATION: STANDARD. OVERFLOW: With overflow hole. PRODUCT INCLUDED: (Tap not included). RECOMMENDED TAPS: Aleo, a stylish, affordable range.