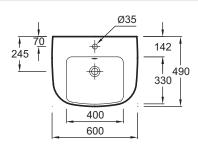

### **Technical drawing**

Product Specification: Washbasin 60 cm. E4736. Collection: ODÉON UP. DIMENSIONS: 60 x 49 cm. WEIGHT: 18.2 kg. MATERIAL: Ceramic. INSTALLATION TYPE: Self-supporting. FAUCET DRILLING: 1 tap hole, 2 optional holes. TAP DRILLING: 1 tap hole. INSTALLATION: STANDARD. OVERFLOW: With overflow hole. PRODUCT INCLUDED: (Tap not included). RECOMMENDED TAPS: Aleo, a stylish, affordable range.

#### **Features**

- DIMENSIONS: 60 x 49 cm
- MATERIAL: Ceramic
- FAUCET DRILLING: 1 tap hole, 2 optional holes
- INSTALLATION: STANDARD
- PRODUCT INCLUDED: (Tap not included)