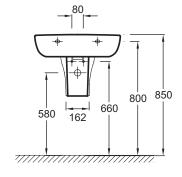

## ODÉON UP - Washbasin 60 cm

# Jacob Delafor



• WEIGHT: 18.2 kg

• E4729: Towel rail

• TAP DRILLING: 1 tap hole

• OVERFLOW: With overflow hole

• INSTALLATION TYPE: Self-supporting

• RECOMMENDED TAPS: Aleo, a stylish, affordable range

• EASIER CARE: Soft corners for fast, easy cleaning

• FUNCTIONALITY: Side ledges for optimal comfort of use every day

#### **Features**

- DIMENSIONS: 60 x 49 cm
- MATERIAL: Ceramic
- FAUCET DRILLING: 1 tap hole, 2 optional holes
- INSTALLATION: STANDARD
- PRODUCT INCLUDED: (Tap not included)

#### **Consumer benefits**

- DESIGN: Cleverly bold with a touch of elegance a collection for the entire family
- COMFORT: Deep, spacious basin

#### **Optional products**

- 18565W: Pedestal
- 18566W: Semi-pedestal

### **Technical drawing**









Product Specification: Washbasin 60 cm. E4736. Collection: ODÉON UP. DIMENSIONS: 60 x 49 cm. WEIGHT: 18.2 kg. MATERIAL: Ceramic. INSTALLATION TYPE: Self-supporting. FAUCET DRILLING: 1 tap hole, 2 optional holes. TAP DRILLING: 1 tap hole. INSTALLATION: STANDARD. OVERFLOW: With overflow hole. PRODUCT INCLUDED: (Tap not included). RECOMMENDED TAPS: Aleo, a stylish, affordable range.