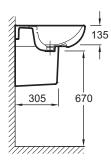

### **Technical drawing**

Product Specification: Washbasin 60 cm. E4736. Collection: ODÉON UP. DIMENSIONS: 60 x 49 cm. WEIGHT: 18.2 kg. MATERIAL: Ceramic. INSTALLATION TYPE: Self-supporting. FAUCET DRILLING: 1 tap hole, 2 optional holes. TAP DRILLING: 1 tap hole. INSTALLATION: STANDARD. OVERFLOW: With overflow hole. PRODUCT INCLUDED: (Tap not included). RECOMMENDED TAPS: Aleo, a stylish, affordable range.