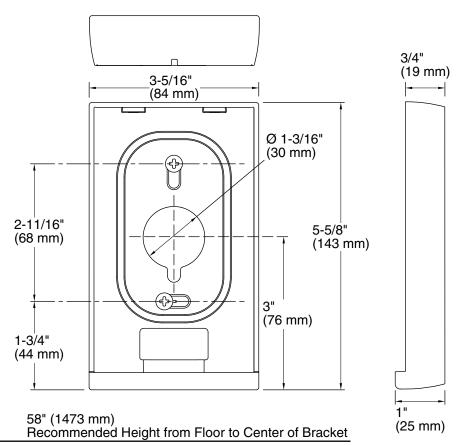

## **Technical Information**

All product dimensions are nominal.

Drain included: No