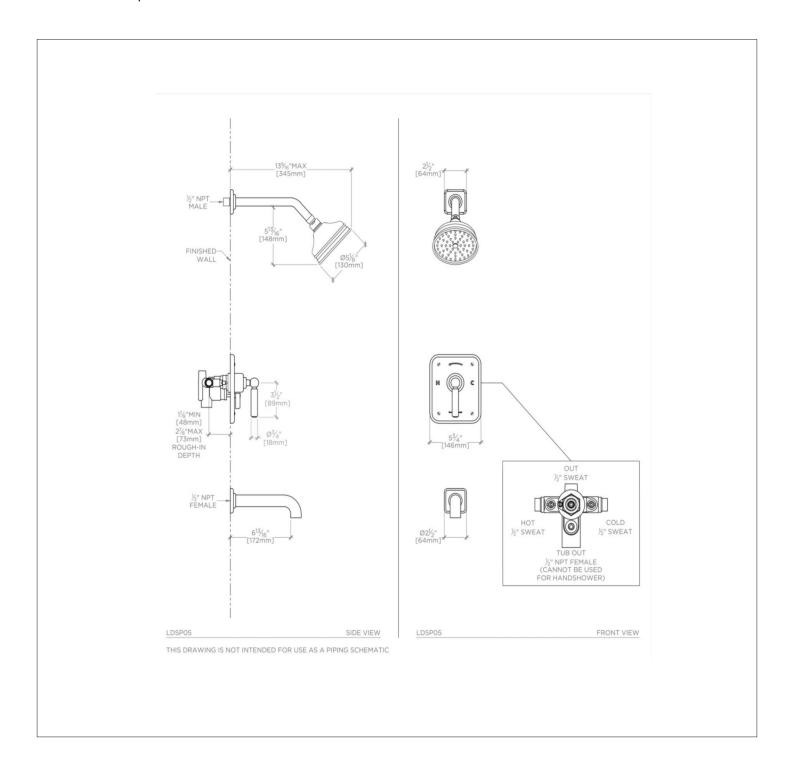

### TECHNICAL DETAILS

Suggested Application: Bath Water Pressure Maximum: 85.0 psi Water Pressure Minimum: 20.0 psi Water Pressure Recommended: 45.0 psi

SHOWN IN LUDLOW PRESSURE BALANCE SHOWER PACKAGE WITH 5" SHOWER ROSE HEAD AND TUB SPOUT LDSP05

## PRODUCT FEATURES

This shower package is composed of the following product styles: LDSH01, UNSH32, LDPB30, GUPB87, LDTS80

LUDLOW LDSP05

Ludlow Pressure Balance Shower Package with 5" Shower Rose Head and Tub Spout