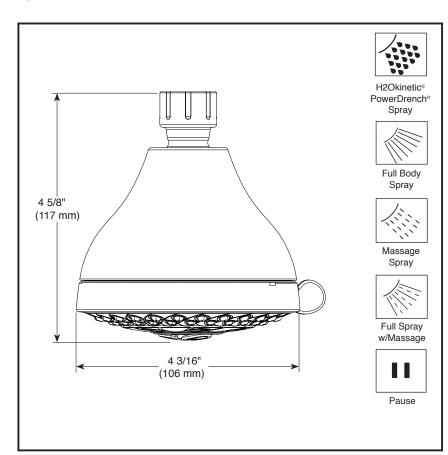

# SHOWER HEAD

■ H<sub>2</sub>Okinetic® 5-Spray Shower Head

### **STANDARD SPECIFICATIONS**

- Maximum 2.0 gpm @ 80 psi, 7.6 L/min @ 550 kPa
- Shower head with five spray settings pause is a nonpositive shut-off
- Standard 1/2" pipe fitting
- Easy-turn spray dial