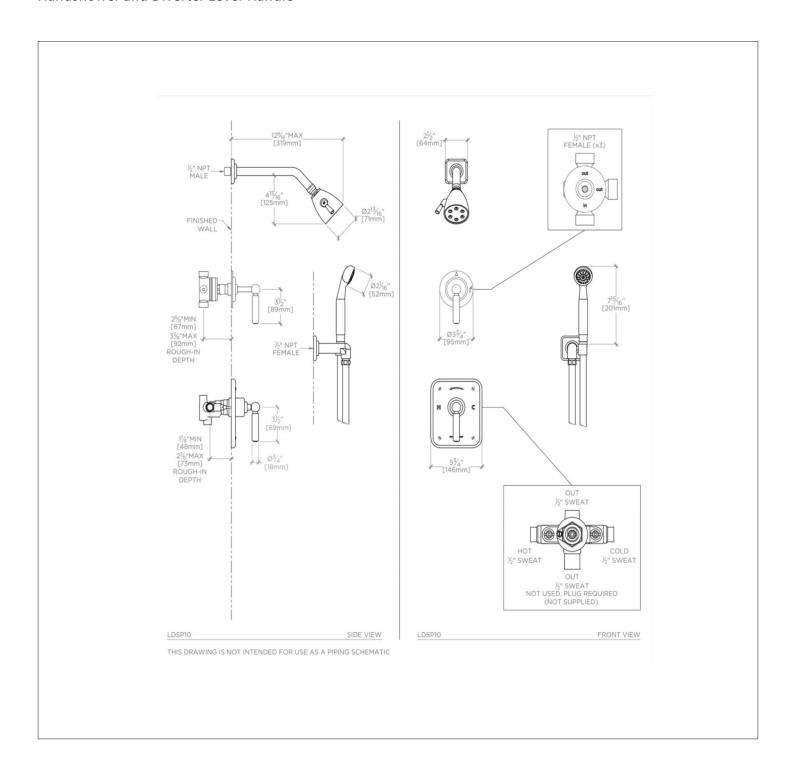

# WATERWORKS

LUDLOW LDSP10

Ludlow Pressure Balance Shower Package with 2 3/4" Shower Head, Handshower and Diverter Lever Handle

### **TECHNICAL DETAILS**

Suggested Application: Bath Water Pressure Maximum: 85.0 psi Water Pressure Minimum: 20.0 psi Water Pressure Recommended: 45.0 psi

SHOWN IN LUDLOW PRESSURE BALANCE SHOWER PACKAGE WITH 2 3/4" SHOWER HEAD, HANDSHOWER AND DIVERTER

#### **PRODUCT FEATURES**

This shower package is composed of the following product styles: LDSH01, UNSH38, LDPB10, GUPB81, LDHS01, LD2P10, GUDV23

LUDLOW LDSP10

Ludlow Pressure Balance Shower Package with 2 3/4" Shower Head, Handshower and Diverter Lever Handle