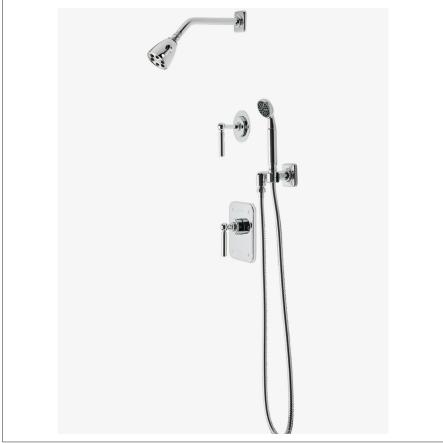

# WATERWORKS

LUDLOW LDSP10

Ludlow Pressure Balance Shower Package with 2 3/4" Shower Head, Handshower and Diverter Lever Handle

### **TECHNICAL DETAILS**

Suggested Application: Bath Water Pressure Maximum: 85.0 psi Water Pressure Minimum: 20.0 psi Water Pressure Recommended: 45.0 psi

SHOWN IN LUDLOW PRESSURE BALANCE SHOWER PACKAGE WITH 2 3/4" SHOWER HEAD, HANDSHOWER AND DIVERTER

#### **PRODUCT FEATURES**

This shower package is composed of the following product styles: LDSH01, UNSH38, LDPB10, GUPB81, LDHS01, LD2P10, GUDV23

LUDLOW LDSP10

Ludlow Pressure Balance Shower Package with 2 3/4" Shower Head, Handshower and Diverter Lever Handle