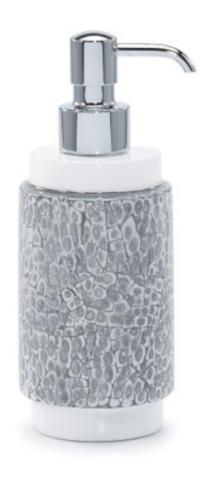

## OVATE SILVER PUMP DISPENSER

This distinctive silver soap dispenser is created with inlaid eggshell. Continuing the long tradition of fine Vietnamese lacquerware, artisans piece the shell by hand and apply layers of enamel. Made in Vietnam.

| MATERIAL                    | COLOR          | COUNTRY OF ORIGIN  |         |
|-----------------------------|----------------|--------------------|---------|
| Enameled Eggshell on Wood   | Silver         | Vietnam            |         |
|                             |                |                    |         |
| ITEM                        | NUMBER         | L X W X H (in)     | WT (lb) |
| Ovate Silver Pump Dispenser |                |                    |         |
| Polished Chrome             | OVA-SLV-WHT-01 | 2.75" x 2.75" x 7" | 1 LB    |
| Satin Chrome                | OVA-SLV-WHT-08 | 2.75" x 2.75" x 7" | 1 LB    |
| Polished Nickel             | OVA-SLV-WHT-07 | 2.75" x 2.75" x 7" | 1 LB    |
| Satin Nickel                | OVA-SLV-WHT-10 | 2.75" x 2.75" x 7" | 1 LB    |
| Brushed Nickel              | OVA-SLV-WHT-13 | 2.75" x 2.75" x 7" | 1 LB    |