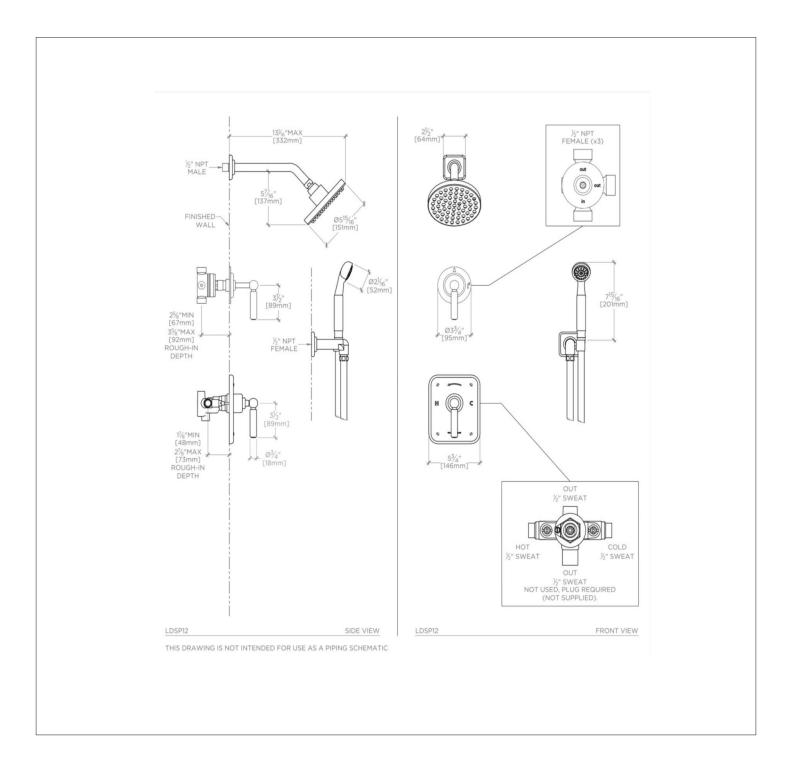

# LDSP12

Ludlow Pressure Balance Shower Package with 6" Rain Shower Head, Handshower and Diverter Lever Handle