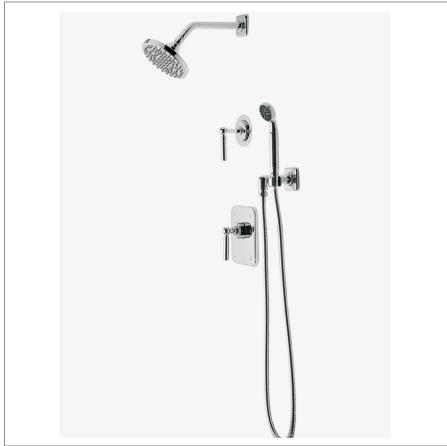

#### L SHOWN IN LUDLOW PRESSURE BALANCE SHOWER PACKAGE WITH 6" RAIN SHOWER HEAD, HANDSHOWER AND DIVERTER

#### **PRODUCT FEATURES**

This shower package is composed of the following product styles: LDSH01, UNSH29, LDPB10, GUPB81, LDHS01, LD2P10, GUDV23