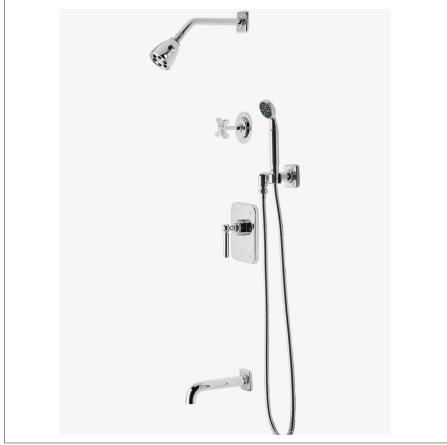

# WATERWORKS

LUDLOW LDSP13

Ludlow Pressure Balance Shower Package with 2 3/4" Shower Head, Handshower, Tub Spout and Diverter Cross Handle

#### **PRODUCT FEATURES**

This shower package is composed of the following product styles: LDSH01, UNSH38, LDPB10, GUPB81, LDHS01, LD3P01, GUDV65, LDTS80

LUDLOW LDSP13

Ludlow Pressure Balance Shower Package with 2 3/4" Shower Head, Handshower, Tub Spout and Diverter Cross Handle