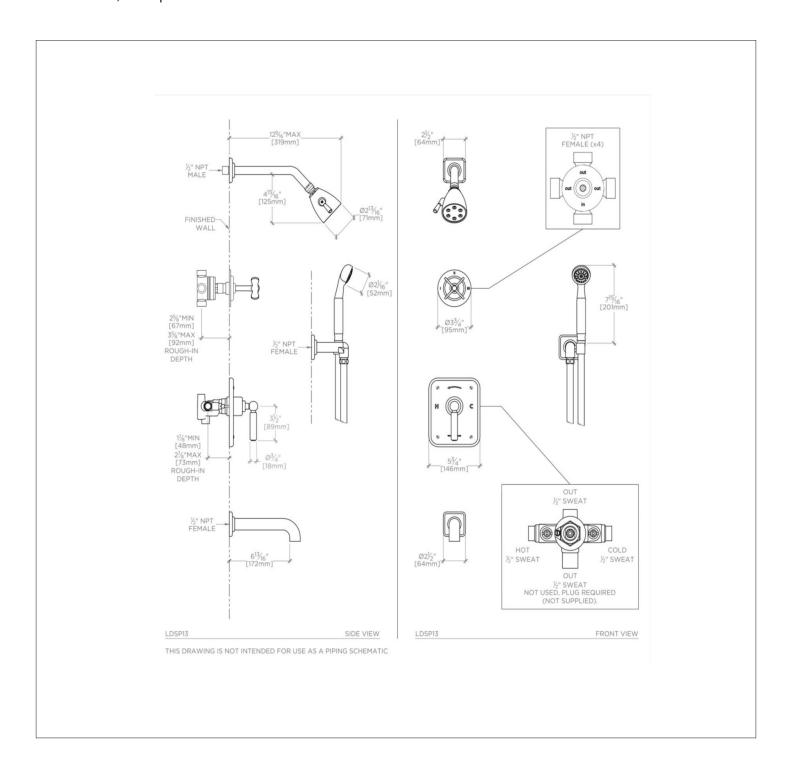

### **TECHNICAL DETAILS**

Suggested Application: Bath Water Pressure Maximum: 85.0 psi Water Pressure Minimum: 20.0 psi Water Pressure Recommended: 45.0 psi

SHOWN IN LUDLOW PRESSURE BALANCE SHOWER PACKAGE WITH 2 3/4" SHOWER HEAD, HANDSHOWER, TUB SPOUT AND

## **CODES & STANDARDS**

See individual component styles for Code Compliance. LDSH01, UNSH38, LDPB10, GUPB81, LDHS01, LD3P01, GUDV65, LDTS80

#### **PRODUCT FEATURES**

This shower package is composed of the following product styles: LDSH01, UNSH38, LDPB10, GUPB81, LDHS01, LD3P01, GUDV65, LDTS80

LUDLOW LDSP13

Ludlow Pressure Balance Shower Package with 2 3/4" Shower Head, Handshower, Tub Spout and Diverter Cross Handle