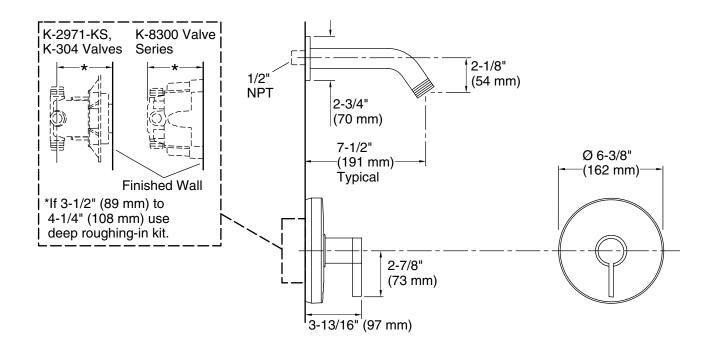

#### **Required Products/Accessories**

K-304/K-P304 Series Rite-Temp® Valves

or

K-8304/K-P8304 Series Rite-Temp $\mbox{\ensuremath{\mathbb{R}}}$  Valve & Cartridge Kits or

K-8300/K-P8300 Series Rite-Temp® Valve Body Rough-ins K-8305/K-P8305 Series Rite-Temp® Cartridges

or

K-2971-KS 3/4" Pressure-balancing Valve

#### **Technical Information**

All product dimensions are nominal.