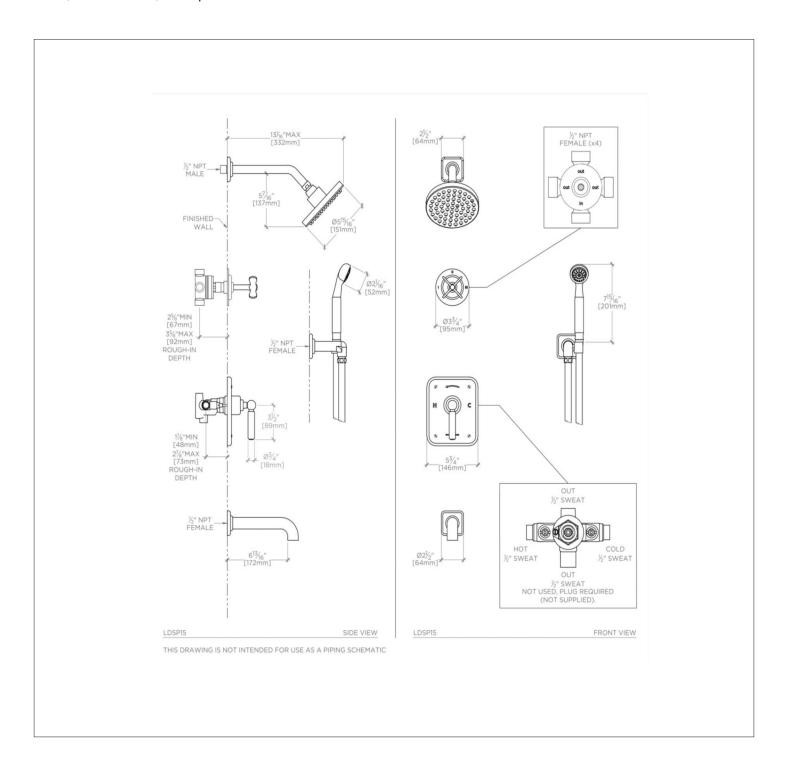

# WATERWORKS

LUDLOW LDSP15

Ludlow Pressure Balance Shower Package with 6" Rain Shower Head, Handshower, Tub Spout and Diverter Cross Handle

### **TECHNICAL DETAILS**

Suggested Application: Bath Water Pressure Maximum: 85.0 psi Water Pressure Minimum: 20.0 psi Water Pressure Recommended: 45.0 psi

SHOWN IN LUDLOW PRESSURE BALANCE SHOWER PACKAGE WITH 6" RAIN SHOWER HEAD, HANDSHOWER, TUB SPOUT

#### **PRODUCT FEATURES**

This shower package is composed of the following product styles: LDSH01, UNSH29, LDPB10, GUPB81, LDHS01, LD3P01, GUDV65, LDTS80

LUDLOW LDSP15

Ludlow Pressure Balance Shower Package with 6" Rain Shower Head, Handshower, Tub Spout and Diverter Cross Handle