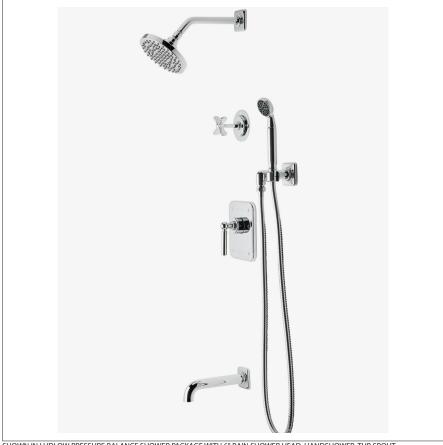

# WATERWORKS

LUDLOW LDSP15

Ludlow Pressure Balance Shower Package with 6" Rain Shower Head, Handshower, Tub Spout and Diverter Cross Handle

### **TECHNICAL DETAILS**

Suggested Application: Bath Water Pressure Maximum: 85.0 psi Water Pressure Minimum: 20.0 psi Water Pressure Recommended: 45.0 psi

SHOWN IN LUDLOW PRESSURE BALANCE SHOWER PACKAGE WITH 6" RAIN SHOWER HEAD, HANDSHOWER, TUB SPOUT

#### **PRODUCT FEATURES**

This shower package is composed of the following product styles: LDSH01, UNSH29, LDPB10, GUPB81, LDHS01, LD3P01, GUDV65, LDTS80

LUDLOW LDSP15

Ludlow Pressure Balance Shower Package with 6" Rain Shower Head, Handshower, Tub Spout and Diverter Cross Handle