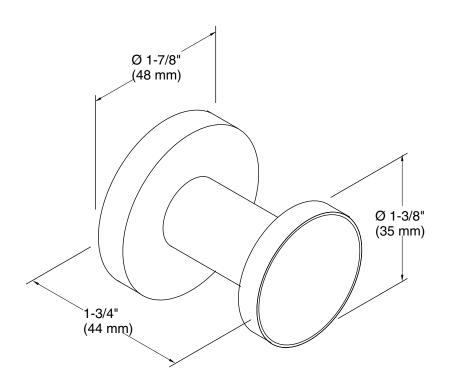

# **Technical Information**

All product dimensions are nominal.

Material: Metal