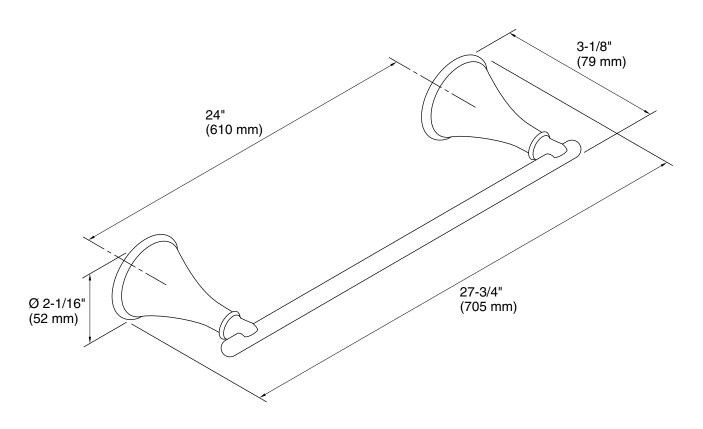

# **Technical Information**

All product dimensions are nominal.

Material: Metal