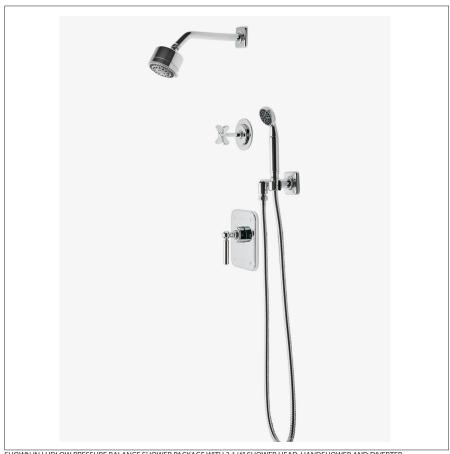

LUDLOW LDSP21

Ludlow Pressure Balance Shower Package with 3 1/4" Shower Head, Handshower and Diverter Cross Handle

SHOWN IN LUDLOW PRESSURE BALANCE SHOWER PACKAGE WITH 3 1/4" SHOWER HEAD, HANDSHOWER AND DIVERTER