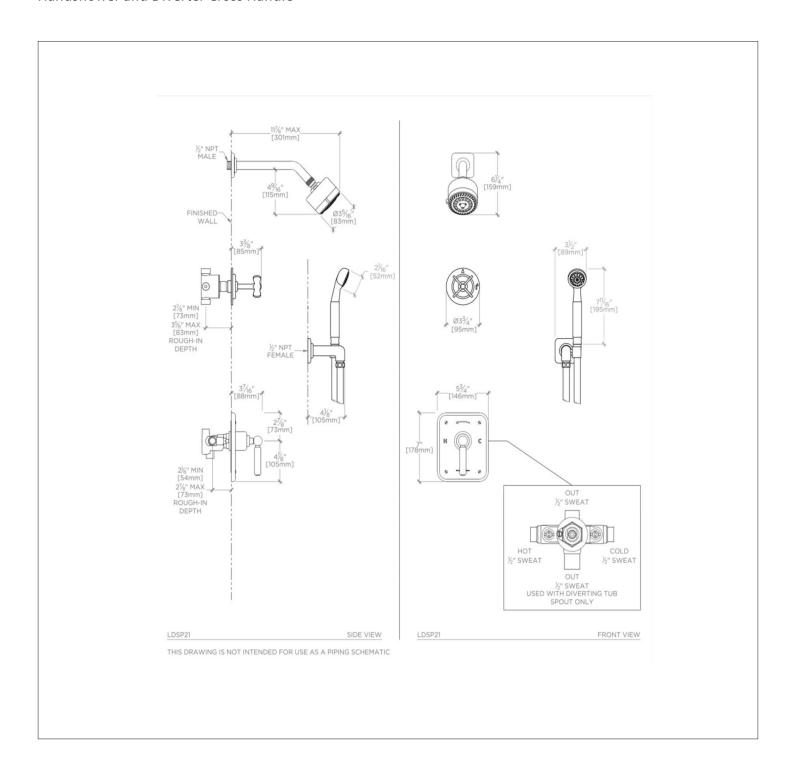

LUDLOW LDSP21

Ludlow Pressure Balance Shower Package with 3 1/4" Shower Head, Handshower and Diverter Cross Handle

SHOWN IN LUDLOW PRESSURE BALANCE SHOWER PACKAGE WITH 3 1/4" SHOWER HEAD, HANDSHOWER AND DIVERTER

## **PRODUCT FEATURES**

This shower package is composed of the following product styles: LDSH01, UNSH03, LDPB10, GUPB81, LDHS01, LD2P01, GUDV23

LUDLOW LDSP21

Ludlow Pressure Balance Shower Package with 3 1/4" Shower Head, Handshower and Diverter Cross Handle