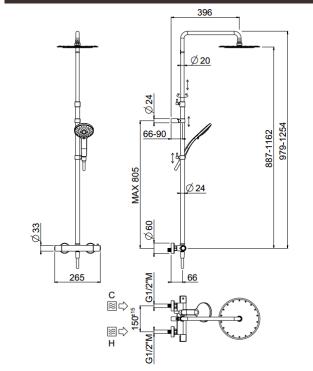

# Rigoletto telescopic

Rigoletto telescopic, Stick shower head **00-1942X-N-CRX** 

## TECHNICAL INFORMATION

Bridge telescopic shower column including exposed thermostatic mixer with diverter and brass handles, turning bar with adjustable mounting. Round shower head, Ø300, non-liming, inspectable and serviceable in chromed stainless steel. 3 jets non-liming shower in ABS. Smooth double anti-torsion PVC flexible hose, cm 150. CHROME

#### Flow rate:

x rubinetto

### **FEATURES**









central jet

side jet

double anti-

adjustable telescopic shower column



inspectable round

PICTURE



### TECHNICAL DRAWING



### SPARE PARTS





FINISHINGS