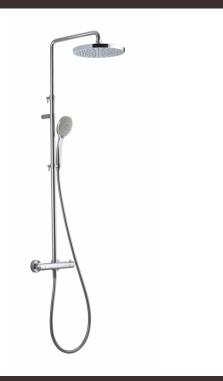

# Rigoletto telescopic

Rigoletto telescopic, Stick shower head **00-1942X-N-CRX** 

## TECHNICAL INFORMATION

Bridge telescopic shower column including exposed thermostatic mixer with diverter and brass handles, turning bar with adjustable mounting. Round shower head, Ø300, non-liming, inspectable and serviceable in chromed stainless steel. 3 jets non-liming shower in ABS. Smooth double anti-torsion PVC flexible hose, cm 150. CHROME