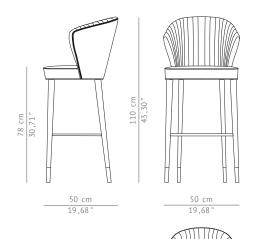

DIMENSIONS

50 cm | 19,68" WIDTH DEPTH 50 cm | 19,68" 110 cm | 43,3" HEIGHT 78 cm | 30,71" SEAT HEIGHT SEAT DEPTH 40 cm | 15,74"

MATERIALS.

Cotton velvet

FABRIC REFERENCE BB MOSS III - Colour 21

FABRIC NEEDED 2 mts | 78,74" (Standard width 1,40mts | 55") Glossy black lacquered and polished gold details.