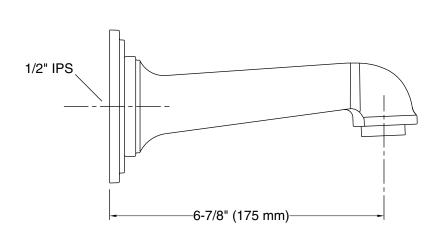

# Pinstripe® Pure Wall-mount Bath Spout K-13139-A

#### **Features**

- Non-diverter bath spout with 1/2" NPT connection.
- Coordinates with Pinstripe faucets, accessories, and showering components to complete your bathroom.

### Installation

Wall-mount.

## **Technical Information**

All product dimensions are nominal.

Drain included: No