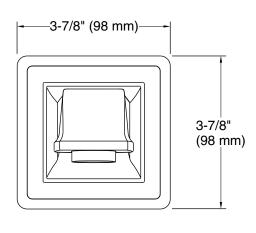

# Pinstripe® Pure Wall-mount Bath Spout K-13139-A

## **Technical Information**

All product dimensions are nominal.

Drain included: No