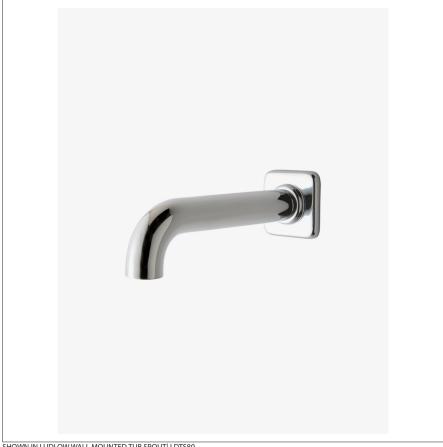

# WATERWORKS

LDTS80 **LUDLOW** 

Ludlow Wall Mounted Tub Spout

SHOWN IN LUDLOW WALL MOUNTED TUB SPOUT LDTS80

# **PRODUCT FEATURES**

Works seamlessly with Waterworks' thermostatic or diverter shower systems. This item is stocked in a Chrome, Nickel and Unlacquered Brass finishes.

LUDLOW LDTS80

Ludlow Wall Mounted Tub Spout