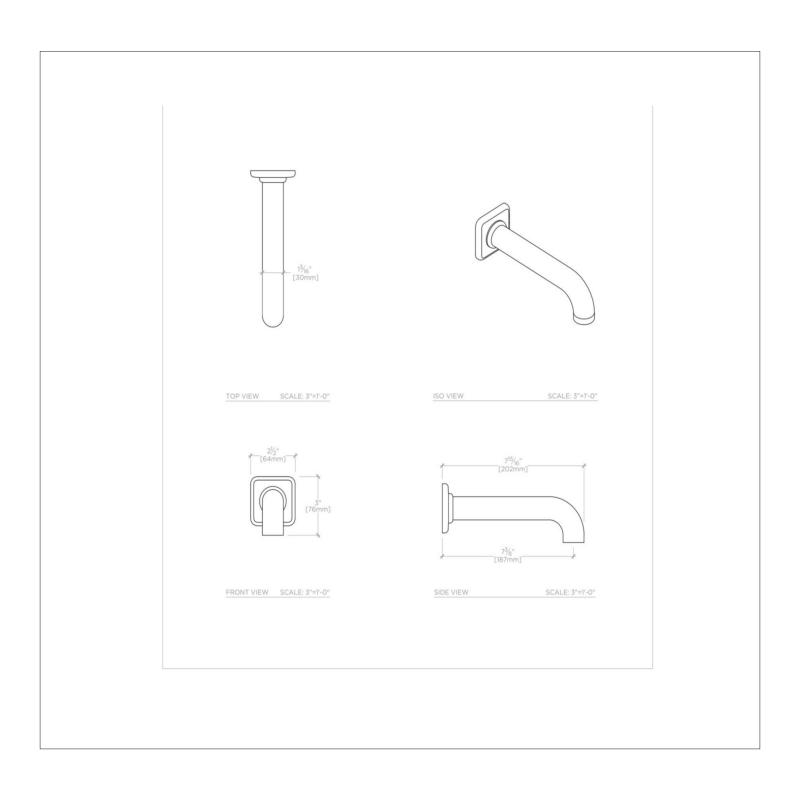

# **TECHNICAL DETAILS**

ADA Compliance: Yes Adjustable versus Fixed Spray: Fixed Spray Escutcheon Primary Material: Brass Fittings Hole Diameter: 1" Depth / Width: 7 15/16" Height: 3" Inlet Connection Size: 1/2" Inlet Connection Type: Female NPT Installation Type: Wall Mounted Integrated Diverter: N Integrated Spray: N Length: 2 1/2" Number of Holes: One Hole Pivot: N Primary Material: Brass Spout Swivel: N Spray Included in Unit: N Suggested Application: Bath Water Pressure Maximum: 85.0 psi Water Pressure Minimum: 20.0 psi Water Pressure Recommended: 45.0 psi