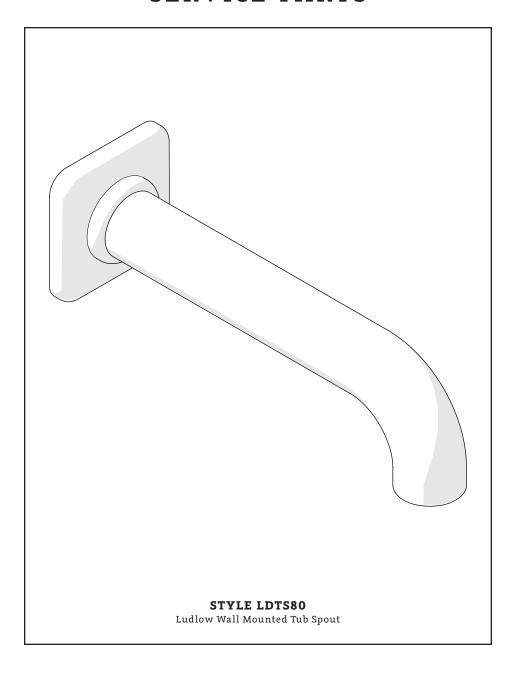

STYLES: LDTS80

\*FINISH/COLOR MUST BE SPECIFIED WHEN ORDERING ++SUPPLIED AS A PAIR