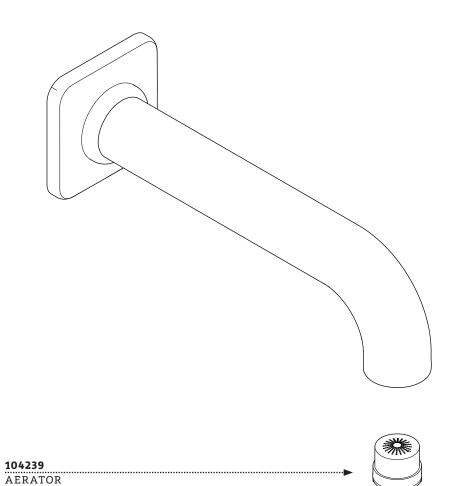

### **SERVICE PARTS INDEX**

| STYLE  | DESCRIPTION | <u>PG</u> |
|--------|-------------|-----------|
| 104239 | AERATOR     | 2         |

DOCUMENT: SPLD11\_REV01

 $\begin{array}{c} W \ A \ T \ E \ R \ W \ O \ R \ K \ S \\ \text{\tiny S T U D I O} \end{array}$ 

STYLES: LDTS80

\*FINISH/COLOR MUST BE SPECIFIED WHEN ORDERING ++SUPPLIED AS A PAIR

**NOTES** 

**NOTES** 