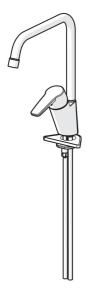

### Запасные части

### SP3933F

|    | Название                    | Код       |
|----|-----------------------------|-----------|
| 01 | Аэратор, STD M22x1 CC A     | 1001070V  |
| 02 | Рычаг                       | 1000801V  |
| 03 | Защитная чашечка            | 601967V   |
| 04 | Ограничитель температуры    | 601973V   |
| 05 | Зажимная гайка, M40x1, SW30 | 601968V   |
| 06 | Картридж, комплект          | 601969V   |
| 07 | Высокий излив, L=255        | 1000228V  |
| 08 | Ограничитель излива, 120°   | 159670/10 |
| 08 | Ограничитель излива, 60°/0° | 159667/10 |
| 09 | Комплект уплотнений излива  | 198287V   |
| 10 | Крепежный винт, M8x1, L=140 | 601970V   |
| 11 | Комплект крепежных частей   | 601985V   |
| 12 | Опорная плита, 100х60mm     | 158825    |