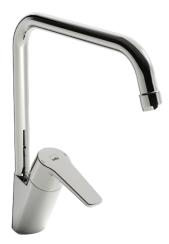

# 3933 Oras Saga - Смеситель для кухни

#### EAN: 6414150078040 static.oras.com/3933

Смеситель для кухни с высоким изливом. Поворотный излив и аэратор. Заводская установка угла поворота излива 120° (может быть ограничен до 60°). Встроенная опция ограничения расхода и температуры воды.

- Kitchen
- Однорычажный
- Монтаж на поверхность
- Хром
- Поворотный излив, Функция ограничения угла поворота излива
- Однорычажный смеситель, Рукоятка с маркировкой Х+Г воды
- Ограничитель температуры
- Ø 35-мм керамический картридж для управления расходом и температурой воды
- Медная подводка
- Система быстрого монтажа