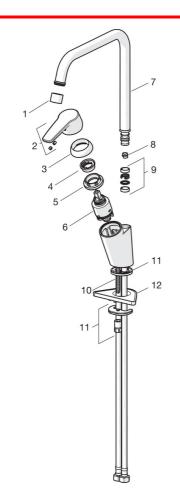

### Запасные части

### SP3933F

|    | Название                    | Код       |
|----|-----------------------------|-----------|
| 01 | Аэратор, STD M22x1 CC A     | 1001070V  |
| 02 | Рычаг                       | 1000801V  |
| 03 | Защитная чашечка            | 601967V   |
| 04 | Ограничитель температуры    | 601973V   |
| 05 | Зажимная гайка, M40x1, SW30 | 601968V   |
| 06 | Картридж, комплект          | 601969V   |
| 07 | Высокий излив, L=255        | 1000228V  |
| 08 | Ограничитель излива, 120°   | 159670/10 |
| 08 | Ограничитель излива, 60°/0° | 159667/10 |
| 09 | Комплект уплотнений излива  | 198287V   |
| 10 | Крепежный винт, M8x1, L=140 | 601970V   |
| 11 | Комплект крепежных частей   | 601985V   |
| 12 | Опорная плита, 100х60mm     | 158825    |