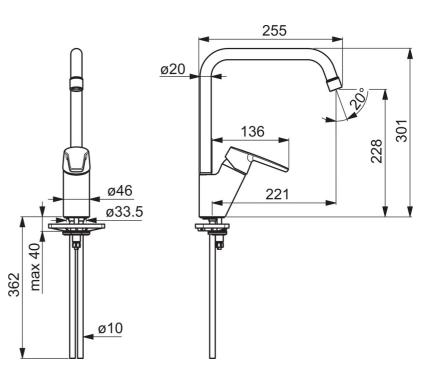

### Параметры расхода воды

| Расход воды при 300 кПа             | 0.19 l/s      |  |
|-------------------------------------|---------------|--|
| Потеря давления при расходе 0.2 л/с | 300 kPa       |  |
| Технические характеристики          |               |  |
| Подключение горячей воды            | max. +80°C    |  |
| Рабочее давление                    | 50 - 1000 kPa |  |
| Установочные размеры                | Ø10 mm        |  |
| Материал                            | Латунь        |  |
| Regulations                         |               |  |
| Стандарт EN                         | EN 817        |  |
| Уровень шума                        | I (ISO 3822)  |  |
| Тип разрешения                      |               |  |
| KIWA SE                             | 1444          |  |