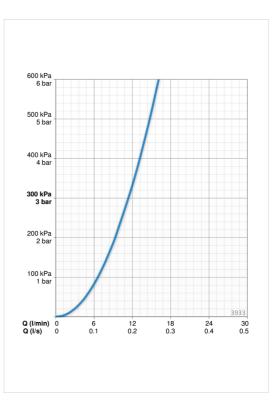

### Параметры расхода воды

| Расход воды при 300 кПа             | 0.19 l/s      |  |
|-------------------------------------|---------------|--|
| Потеря давления при расходе 0.2 л/с | 300 kPa       |  |
| Технические характеристики          |               |  |
| Подключение горячей воды            | max. +80°C    |  |
| Рабочее давление                    | 50 - 1000 kPa |  |
| Установочные размеры                | Ø10 mm        |  |
| Материал                            | Латунь        |  |
| Regulations                         |               |  |
| Стандарт EN                         | EN 817        |  |
| Уровень шума                        | I (ISO 3822)  |  |
| Тип разрешения                      |               |  |
| KIWA SE                             | 1444          |  |