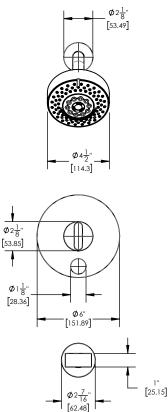

## **TECHNICAL DETAILS**

ADA Compliance: Yes Access Hole Diameter: 5" Handle Turn Angle: 115° Spout Reach: 8" Type of Connection: Female 1/2" NPT Connection Tub Spout: Full Flow Installation Type: Wall Mounted Primary Material: Brass Valve Material: Ceramic Shower Flow Restriction: 1.8 GPM Spout Flow Restriction: Full Flow Water Pressure Maximum: 85 PSI Water Pressure Minimum: 20 PSI Water Pressure Recommended: 60 PSI

### **PRODUCT FEATURES**

- Style: Contemporary
- Collection: Rond
- Temperature Controlled By Pressure Balance
- Blade Handle

183-26

ASME A112.181/ CSA B1251, ASME 112.18.2/ CSA B125.2, ANSI NSF, CEC, Watersense 61 Sect. 9, State of MA.