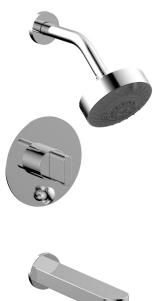

## Pressure Balance Tub and Shower Set

### **PRODUCT FEATURES**

- Style: Contemporary
- Collection: Rond
- Temperature Controlled By Pressure Balance
- Blade Handle

183-26

ASME A112.181/ CSA B1251, ASME 112.18.2/ CSA B125.2, ANSI NSF, CEC, Watersense 61 Sect. 9, State of MA.