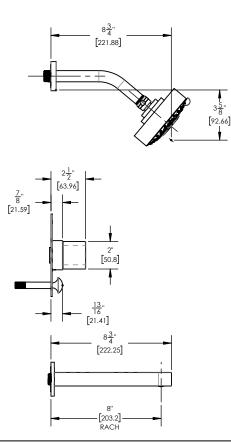

## **TECHNICAL DETAILS**

ADA Compliance: Yes Access Hole Diameter: 5" Handle Turn Angle: 115° Spout Reach: 8" Type of Connection: Female 1/2" NPT Connection Tub Spout: Full Flow Installation Type: Wall Mounted Primary Material: Brass Valve Material: Ceramic Shower Flow Restriction: 1.8 GPM Spout Flow Restriction: Full Flow Water Pressure Maximum: 85 PSI Water Pressure Minimum: 20 PSI Water Pressure Recommended: 60 PSI

### **PRODUCT FEATURES**

- Style: Contemporary
- Collection: Rond
- Temperature Controlled By Pressure Balance
- Blade Handle

183-26

ASME A112.181/ CSA B1251, ASME 112.18.2/ CSA B125.2, ANSI NSF, CEC, Watersense 61 Sect. 9, State of MA.