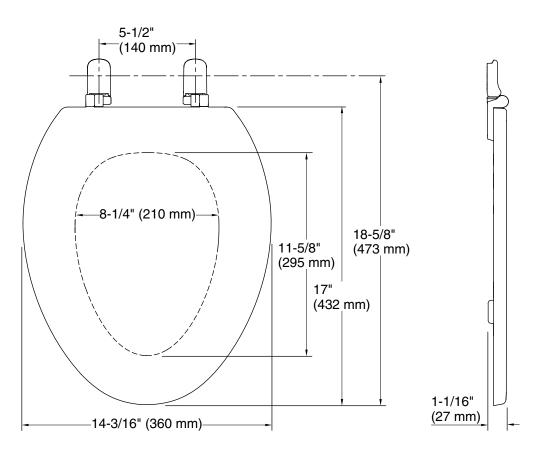

## **Technical Information**

All product dimensions are nominal.

Seat shape type: Elongated
Seat front type: Closed-front
Seat-mounting holes: 5-1/2" (140 mm)