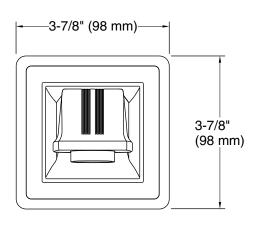

# Pinstripe® Wall-mount Bath Spout K-13139-B

### Installation

Wall-mount.

## **Technical Information**

All product dimensions are nominal.

Drain included: No