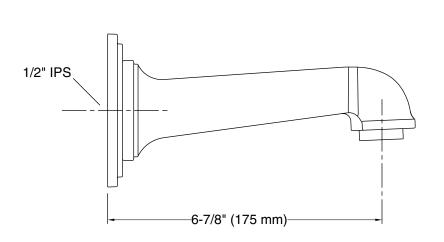

# Pinstripe® Wall-mount Bath Spout K-13139-B

### **Features**

- Non-diverter bath spout with 1/2" NPT connection.
- Coordinates with the Pinstripe collection of faucets and accessories.

### Installation

Wall-mount.

## **Technical Information**

All product dimensions are nominal.

Drain included: No