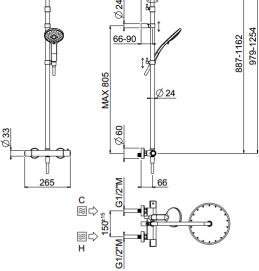

## Rigoletto telescopic

Rigoletto telescopic, Stick shower head **00-1949-N-CR** 

## TECHNICAL INFORMATION

Bridge telescopic shower column including exposed thermostatic mixer with diverter and brass handles, turning bar with adjustable mounting. Round shower head, Ø250, non-liming, inspectable and serviceable in ABS. 3 jets non-liming shower in ABS. Smooth double anti-torsion PVC flexible hose, cm 150. CHROME

## FEATURES

inspectable

round

rain jet

adjustable

column

telescopic shower

central jet

side jet

double antitorsion

PICTURE

SPARE PARTS

FINISHINGS