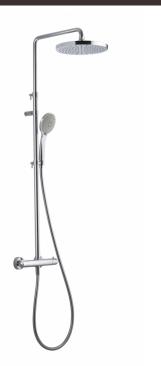

## Rigoletto telescopic

Rigoletto telescopic, Stick shower head **00-1949-N-CR** 

## TECHNICAL INFORMATION

Bridge telescopic shower column including exposed thermostatic mixer with diverter and brass handles, turning bar with adjustable mounting. Round shower head, Ø250, non-liming, inspectable and serviceable in ABS. 3 jets non-liming shower in ABS. Smooth double anti-torsion PVC flexible hose, cm 150. CHROME

## FEATURES

inspectable

round

rain jet

adjustable

column

telescopic shower

central jet

side jet

double antitorsion

PICTURE

SPARE PARTS

FINISHINGS