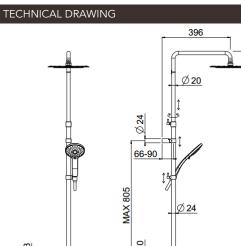

## TECHNICAL INFORMATION

Bridge telescopic shower column including exposed thermostatic mixer with diverter and brass handles, turning bar with adjustable mounting. Round shower head, Ø250, non-liming, inspectable and serviceable in ABS. 3 jets non-liming shower in ABS. Smooth double anti-torsion PVC flexible hose, cm 150. CHROME