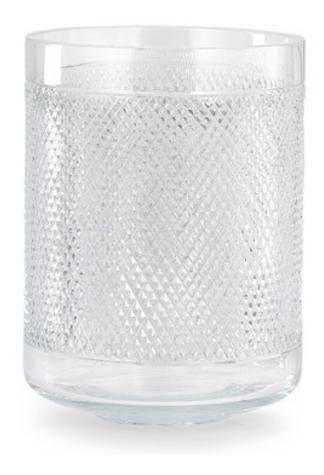

## LUCENTE WASTE BASKET

This brilliant, diamond-cut crystal waste basket adds a bit of sparkle to your daily routines. With dozens of handcut facets, each piece reflects light beautifully. In 24% lead crystal waste basket. Made in Italy.This brilliant, diamondcut crystal waste basket adds a bit of sparkle to your daily routines. With dozens of handcut facets, each piece reflects light beautifully. In 24% lead crystal waste basket. Made in Italy. Please be aware that tiny bubbles may randomly appear within an item. This is part of the handmade nature of our production and is not considered defective.