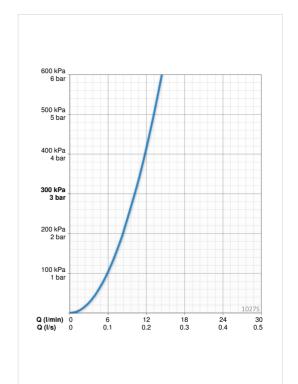

#### Параметры расхода воды

 Расход воды при 300 кПа
 0.17 l/s

 Потеря давления при расходе 0.1 л/с
 100 kPa