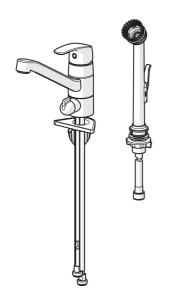

# Запасные части

# SP1035F

|    | Название                                    | Код        |
|----|---------------------------------------------|------------|
| 01 | Рычаг                                       | 602502V    |
| 02 | Защитная чашечка                            | 602589V    |
| 03 | Зажимная гайка                              | 158726     |
| 04 | Картридж, комплект                          | 158890     |
| 04 | Картридж, комплект, Green building          | 600979V    |
| 05 | Излив, L=210                                | 1005585V   |
| 06 | Ограничитель излива, 40°- 80°               | 1002207/10 |
| 06 | Ограничитель излива, 120°                   | 1001406/10 |
| 07 | Крепежный винт, М8х1, L=130                 | 1000780V   |
| 08 | Комплект крепежных частей                   | 602610V    |
| 09 | Аэратор, М24х1 , -104                       | 601434V    |
| 09 | Аэратор, М24х1 , -105                       | 601166V    |
| 09 | Аэратор, M24x1 STD HC B                     | 232210     |
| 10 | Опорное кольцо                              | 601097/10  |
| 11 | Уплотнения излива                           | 158735     |
| 12 | Опорное кольцо                              | 159423/10  |
| 13 | Управляющий клапан, G1/2                    | 602600V    |
| 14 | Рукоятка крана посудомоечной машины, компл. | 1005697V   |
| 15 | Донная прокладка                            | 1002371V   |
| 16 | Опорная плита, 100x60mm                     | 158825     |