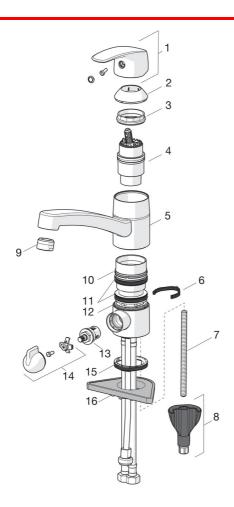

# SP1035F

|    | Название                                    | Код        |
|----|---------------------------------------------|------------|
| 01 | Рычаг                                       | 602502V    |
| 02 | Защитная чашечка                            | 602589V    |
| 03 | Зажимная гайка                              | 158726     |
| 04 | Картридж, комплект                          | 158890     |
| 04 | Картридж, комплект, Green building          | 600979V    |
| 05 | Излив, L=210                                | 1005585V   |
| 06 | Ограничитель излива, 40°- 80°               | 1002207/10 |
| 06 | Ограничитель излива, 120°                   | 1001406/10 |
| 07 | Крепежный винт, М8х1, L=130                 | 1000780V   |
| 08 | Комплект крепежных частей                   | 602610V    |
| 09 | Аэратор, М24х1 , -104                       | 601434V    |
| 09 | Аэратор, М24х1 , -105                       | 601166V    |
| 09 | Аэратор, M24x1 STD HC B                     | 232210     |
| 10 | Опорное кольцо                              | 601097/10  |
| 11 | Уплотнения излива                           | 158735     |
| 12 | Опорное кольцо                              | 159423/10  |
| 13 | Управляющий клапан, G1/2                    | 602600V    |
| 14 | Рукоятка крана посудомоечной машины, компл. | 1005697V   |
| 15 | Донная прокладка                            | 1002371V   |
| 16 | Опорная плита, 100x60mm                     | 158825     |