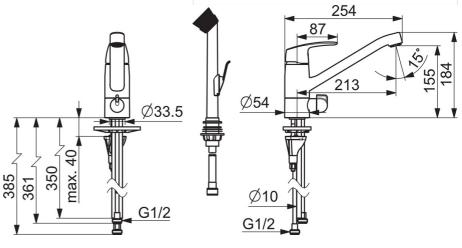

#### Технические характеристики

 Подключение горячей воды
 max. +80°C

 Рабочее давление
 50 - 1000 kPa

 Установочные размеры
 Ø10 mm

 Длина/расстояние
 213 mm

 Материал
 Латунь