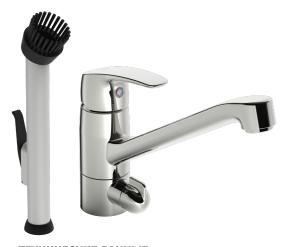

# 1027S Oras Safira - Смеситель с краном для стиральной машины

EAN: 6414150096372 static.oras.com/1027S

- Kitchen
- Однорычажный, Dishwasher valve
- Монтаж на поверхность
- Xpon
- Поворотный излив, Функция ограничения угла поворота излива, Профильная конструкция
- Каскадный
- Клапан стиральной машины

- Однорычажный смеситель, Рукоятка с маркировкой X+Г воды
- Боковая щётка
- Ограничитель температуры
- ф 40-мм керамический картридж для управления расходом и температурой воды
- Медная подводка
- Корпус из DZR латуни, Система монтажа 3S для лёгкого и надёжного монтажа