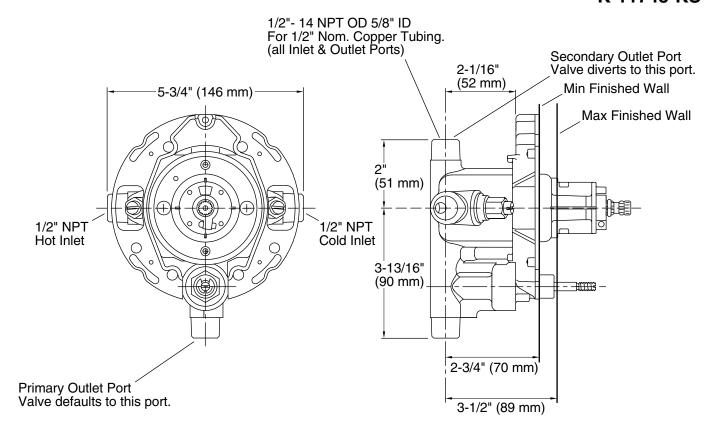

# Rite-Temp® Pressure-Balancing Valve w/Diverter K-11748-KS

### **Features**

- Rite-Temp® pressure-balancing diaphragm design.
- Pressure-balancing mechanism of one-piece diaphragm cartridge design for ease of maintenance.
- Mixing valve cycles from "cold" to "hot".
- Integral diverter mechanism.
- High-temperature limit setting for added safety.
- Available with or without screwdriver stops.
- Designed for showerhead and handshower applications.

### Material

Brass valve bodies.



### Codes/Standards

ASME A112.18.1/CSA B125.1 ASSE 1016/ASME A112.1016/CSA B125.16 California Energy Commission (CEC)

## **KOHLER® Faucet Lifetime Limited Warranty**

See website for detailed warranty information.





### Rite-Temp®

Pressure-Balancing Valve w/Diverter K-11748-KS



### **Technical Information**

All product dimensions are nominal.

### **Notes**

Install this product according to the installation guide.