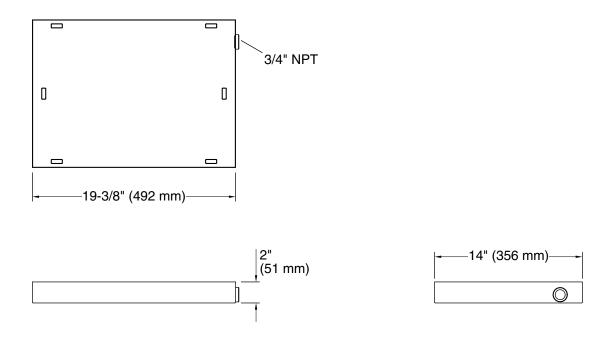

### Material

- KOHLER finishes resist corrosion and tarnishing.
- Recommended for Kohler Steam Generators 13, 15, 26, 30 kW.
- Tandem Generators 26kW and 30kW require two drain pans.
- 3/4" NPT Outlet for drain connection.
- Protects against water damage from leaks or pressure relief.

#### **Technical Information**

All product dimensions are nominal. Installation Type: Floor-mount Material: Stainless Steel