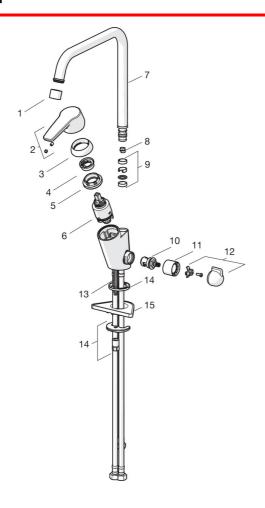

## Запасные части

## SP3934F

|    | Название                                    | Код       |
|----|---------------------------------------------|-----------|
| 01 | Аэратор, STD M22x1 СС A                     | 1001070V  |
| 02 | Рычаг                                       | 1000801V  |
| 03 | Защитная чашечка                            | 601967V   |
| 04 | Ограничитель температуры                    | 601973V   |
| 05 | Зажимная гайка, M40x1, SW30                 | 601968V   |
| 06 | Картридж, комплект                          | 601969V   |
| 07 | Высокий излив, L=255                        | 1000228V  |
| 08 | Ограничитель излива, 60°/0°                 | 159667/10 |
| 08 | Ограничитель излива, 120°                   | 159670/10 |
| 09 | Комплект уплотнений излива                  | 198287V   |
| 10 | Управляющий клапан, G1/2                    | 602600V   |
| 11 | Защитная втулка                             | 1000240V  |
| 12 | Рукоятка крана посудомоечной машины, компл. | 1005697V  |
| 13 | Крепежный винт, M8x1, L=140                 | 601970V   |
| 14 | Комплект крепежных частей                   | 601985V   |
| 15 | Опорная плита. 100x60mm                     | 158825    |