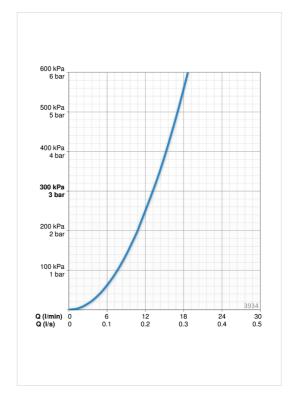

## ТЕХНИЧЕСКИЕ ДАННЫЕ

Параметры расхода воды

| Расход воды при 300 кПа             | 0.22 l/s      |  |
|-------------------------------------|---------------|--|
| Потеря давления при расходе 0.2 л/с | 300 kPa       |  |
| Технические характеристики          |               |  |
| Подключение горячей воды            | max. +80°C    |  |
| Рабочее давление                    | 50 - 1000 kPa |  |
| Материал                            | Латунь        |  |
| Regulations                         |               |  |
| Стандарт EN                         | EN 817        |  |
| Уровень шума                        | I (ISO 3822)  |  |
| Тип разрешения                      |               |  |
| KIWA SE                             | 1444          |  |