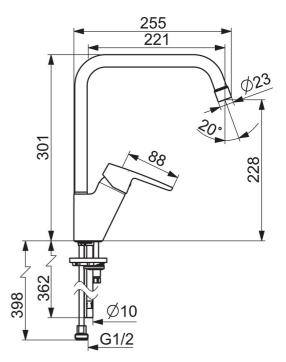

## ТЕХНИЧЕСКИЕ ДАННЫЕ

Параметры расхода воды

| Расход воды при 300 кПа             | 0.22 l/s      |  |
|-------------------------------------|---------------|--|
| Потеря давления при расходе 0.2 л/с | 300 kPa       |  |
| Технические характеристики          |               |  |
| Подключение горячей воды            | max. +80°C    |  |
| Рабочее давление                    | 50 - 1000 kPa |  |
| Материал                            | Латунь        |  |
| Regulations                         |               |  |
| Стандарт EN                         | EN 817        |  |
| Уровень шума                        | I (ISO 3822)  |  |
| Тип разрешения                      |               |  |
| KIWA SE                             | 1444          |  |