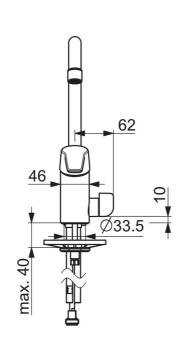

## SP3934F

|    | Название                                    | Код       |
|----|---------------------------------------------|-----------|
| 01 | Аэратор, STD M22x1 СС A                     | 1001070V  |
| 02 | Рычаг                                       | 1000801V  |
| 03 | Защитная чашечка                            | 601967V   |
| 04 | Ограничитель температуры                    | 601973V   |
| 05 | Зажимная гайка, M40x1, SW30                 | 601968V   |
| 06 | Картридж, комплект                          | 601969V   |
| 07 | Высокий излив, L=255                        | 1000228V  |
| 08 | Ограничитель излива, 60°/0°                 | 159667/10 |
| 08 | Ограничитель излива, 120°                   | 159670/10 |
| 09 | Комплект уплотнений излива                  | 198287V   |
| 10 | Управляющий клапан, G1/2                    | 602600V   |
| 11 | Защитная втулка                             | 1000240V  |
| 12 | Рукоятка крана посудомоечной машины, компл. | 1005697V  |
| 13 | Крепежный винт, M8x1, L=140                 | 601970V   |
| 14 | Комплект крепежных частей                   | 601985V   |
| 15 | Опорная плита. 100x60mm                     | 158825    |