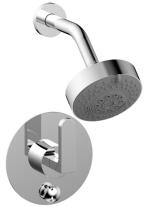

## Pressure Balance Tub and Shower Set

### **PRODUCT FEATURES**

- Style: Contemporary
- Collection: Rond
- Temperature Controlled By Pressure Balance
- Lever Handle