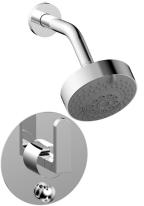

## Pressure Balance Tub and Shower Set

### **PRODUCT FEATURES**

- Style: Contemporary
- Collection: Rond
- Temperature Controlled By Pressure Balance
- Lever Handle