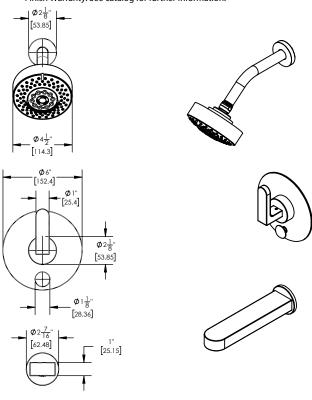

## **TECHNICAL DETAILS**

ADA Compliance: Yes Access Hole Diameter: 5" Handle Turn Angle: 115° Spout Reach: 8"

Type of Connection: Female 1/2" NPT Connection

Tub Spout: Full Flow

Installation Type: Wall Mounted

Primary Material: Brass

Valve Material: Ceramic

Shower Flow Restriction: 1.8 GPM Spout Flow Restriction: Full Flow Water Pressure Maximum: 85 PSI Water Pressure Minimum: 20 PSI Water Pressure Recommended: 60 PSI

# 3<u>5</u>" [91.55] 8<u>5</u> [219.84] [381] [66.88] 7/8" [21.59] 2<u>3</u> [55.56] [18.88] 613 83 [173.04] [222.25]

[203.2]