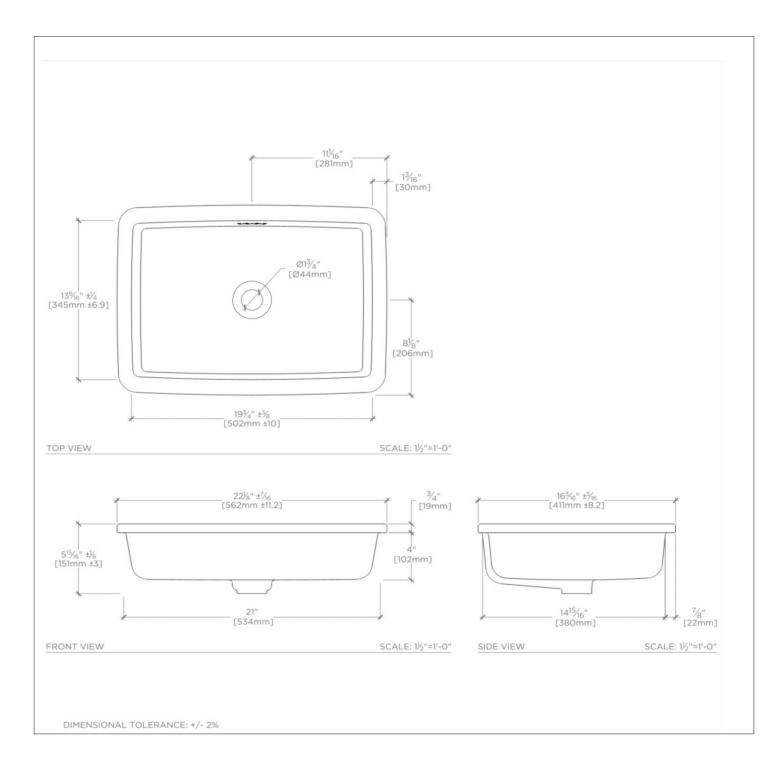

# Manchester Undermount Rectangular Vitreous China Lavatory Sink 22 1/8" x 16 3/16" x 5 15/16"

#### TECHNICAL DETAILS

ADA Compliance: When installed per ADA guidelines Bottom Angle / Pitch: 3.0 degree\_angle Drain Hole Depth: 1 3/4" Depth / Width: 16 3/16" Height: 5 15/16" Installation Type: Undermount Length: 22 1/8" Material / Wall Thickness: 3/4" Overflow Opening: Yes Primary Material: Vitreous China Suggested Application: Bath