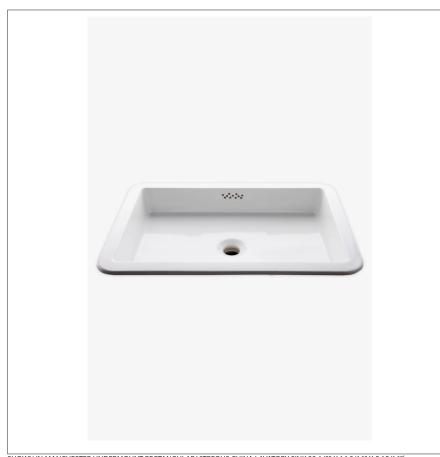

# Manchester Undermount Rectangular Vitreous China Lavatory Sink 22 1/8" x 16 3/16" x 5 15/16"

SHOWN IN MANCHESTER UNDERMOUNT RECTANGULAR VITREOUS CHINA LAVATORY SINK 22 1/8" X 16 3/16" X 5 15/16"