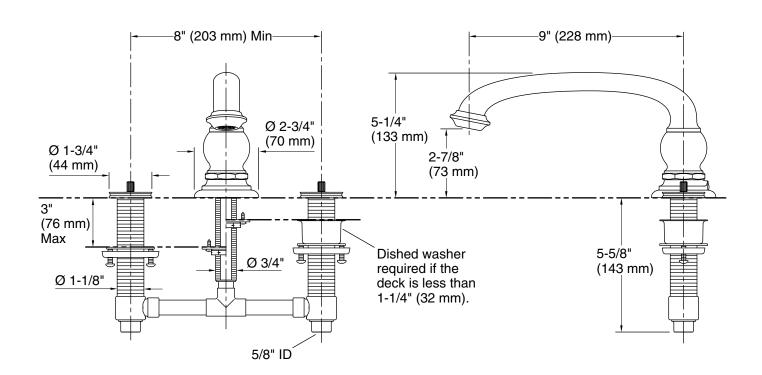

### Features

- 9" (229 mm) spout reach.
- 2-7/8" (73 mm) high non-diverter spout.
- Ceramic disc valves exceed industry longevity standards, ensuring durable performance for life.
- Variety of handle style options (sold separately).
- Handle trim sold separately.
- Coordinates with other products in the Artifacts collection.

### **Technical Information**

All product dimensions are nominal.

9" (229 mm)

#### Spout:

Spout reach: