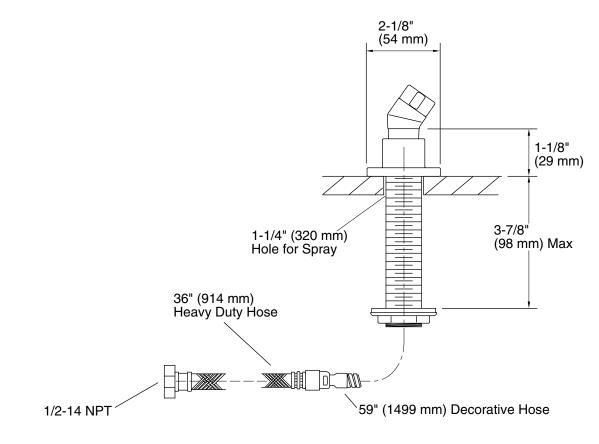

# **Technical Information**

All product dimensions are nominal. Material: Brass

# Installation

Deck- or bath-mount.