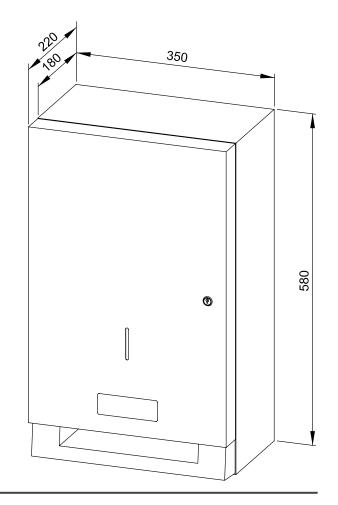

## 350 x 580 x 220 mm

**Mains-operated** 

- Sensor paper roll dispenser with cabinet for reserve roll, mainsoperated, in robust, germ-reducing and easy-care stainless steel (AISI 304).
- All-stainless steel housing; all corners fully welded, visible surfaces satin finished and brushed with tapered glossy surface at the bottom. Further available surfaces: see below.
- With touch-free operated, capacitive sensor technology, sensor distance approx. 3.5 cm. Paper length and idle time adjustable. Mains-operated 230 V / 50 Hz; power rating 7 Watt; mains cable on site. TÜV/GS certification applied for.
- Designed for one paper roll and one reserve roll with dimensions: Width 215 mm, outer diameter max. 200 mm, inner diameter 37-40 mm or 48-50 mm.
- Inspection slot to indicate fill level, residual roll function allows a reserve roll to be inserted before residual roll is completely used up.
- Accessible for refilling through lockable door.
- Keyed alike cylinder lock in corrosion-resistant zinc die-casting.
- Wear parts can be replaced as modules.
- Mounting: With four screws through key holes in the back wall.
- Delivery includes fixing material and first fill with one paper roll.
- Weight, including single package: 11.0 kg

Dimensions: 350 x 580 x 220 mm

Article No. WP1600

| Available surfaces                | ID No.  |
|-----------------------------------|---------|
| satin finished (standard)         | 727 470 |
| highly polished                   | 731 470 |
| (coloured) plastic powder-coating | 728 470 |