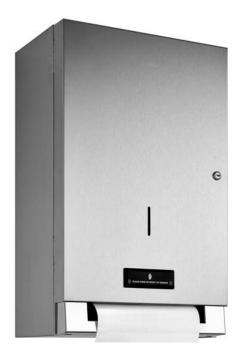

## SENSOR PAPER ROLL DISPENSER WP1600

## 350 x 580 x 220 mm

**Mains-operated** 

- Sensor paper roll dispenser with cabinet for reserve roll, mainsoperated, in robust, germ-reducing and easy-care stainless steel (AISI 304).
- All-stainless steel housing; all corners fully welded, visible surfaces satin finished and brushed with tapered glossy surface at the bottom. Further available surfaces: see below.
- With touch-free operated, capacitive sensor technology, sensor distance approx. 3.5 cm. Paper length and idle time adjustable. Mains-operated 230 V / 50 Hz; power rating 7 Watt; mains cable on site. TÜV/GS certification applied for.
- Designed for one paper roll and one reserve roll with dimensions: Width 215 mm, outer diameter max. 200 mm, inner diameter 37-40 mm or 48-50 mm.
- Inspection slot to indicate fill level, residual roll function allows a reserve roll to be inserted before residual roll is completely used up.
- Accessible for refilling through lockable door.
- Keyed alike cylinder lock in corrosion-resistant zinc die-casting.
- Wear parts can be replaced as modules.
- Mounting: With four screws through key holes in the back wall.
- Delivery includes fixing material and first fill with one paper roll.
- Weight, including single package: 11.0 kg