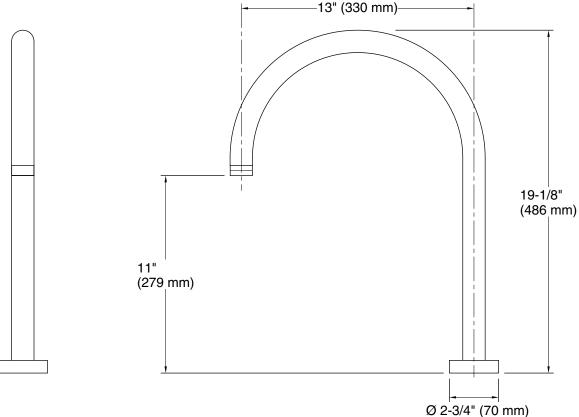

Material

Brass construction.

# Installation

- Deck-mount.
- High arch, non-diverter spout with slip-fit connection.

# **Recommended Products/Accessories**

K-23726 Drain treatment K-23723 Faucet cleaner



# Codes/Standards

ASME A112.18.1/CSA B125.1

# KOHLER<sup>®</sup> Faucet Lifetime Limited Warranty

See website for detailed warranty information.

# **Available Colors/Finishes**

Color tiles intended for reference only.

| Color | Code | Description              |
|-------|------|--------------------------|
|       | CP   | Polished Chrome          |
|       | SN   | Vibrant® Polished Nickel |
|       | AF   | Vibrant® French Gold     |
|       | BN   | Vibrant® Brushed Nickel  |
|       | BV   | Vibrant® Brushed Bronze  |



# Deck-Mount Bath Filler K-8360

# KOHLER. Faucets





# **Technical Information**

All product dimensions are nominal.

### Notes

Install this product according to the installation guide.