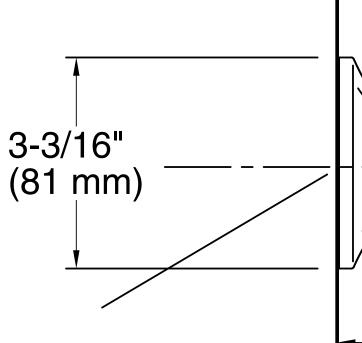

# extend 7/16" (11 mm) beyond finished wall.

**Technical Information** 

All product dimensions are nominal.