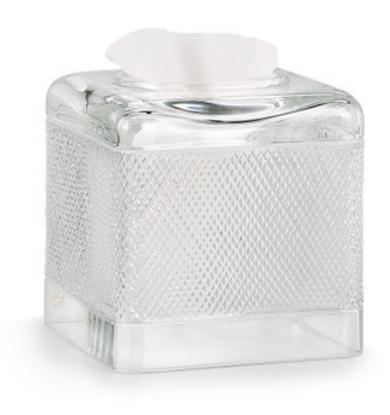

## LUCENTE TISSUE COVER

This brilliant diamond-cut crystal tissue box adds a bit of sparkle to your daily routines. With dozens of hand-cut facets, each piece reflects light beautifully. In 24% lead crystal tissue box. Made in Italy. Please be aware that tiny bubbles may randomly appear within an item. This is part of the handmade nature of our production and is not considered defective.

| MATERIAL             | COLOR      | COUNTRY OF ORIGIN  |         |
|----------------------|------------|--------------------|---------|
| 24% Lead Crystal     | Clear      | Italy              |         |
| ITEM                 | NUMBER     | LXWXH (in)         | WT (lb) |
| Lucente Tissue Cover | LUC-CLR-TC | 5.75" x 5.75" x 6" | 6 LB    |