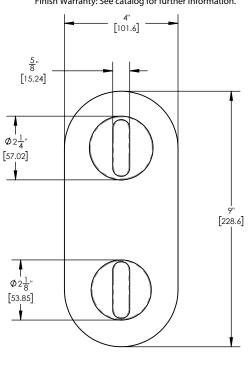

## **TECHNICAL DETAILS**

ADA Compliance: Yes
Access Hole: 3" x 8"
Number of Handles: Two
Handle Spread: 5"
Top Handle Turn Angle: Quarter Turn
Bottom Handle Turn Angle: 115-118'
Installation Type: Wall Mounted
Primary Material: Brass
Valve Material: Ceramic
Flow Rate: 6.5 GPM
Flow Restriction: 1.8 GPM per function
Water Pressure Maximum: 85 PSI
Water Pressure Minimum: 20 PSI
Water Pressure Recommended: 60 PSI