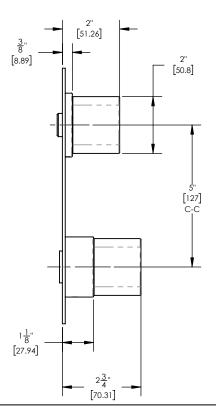

## **TECHNICAL DETAILS**

ADA Compliance: Yes
Access Hole: 3" x 8"
Number of Handles: Two
Handle Spread: 5"
Top Handle Turn Angle: Quarter Turn
Bottom Handle Turn Angle: 115-118'
Installation Type: Wall Mounted
Primary Material: Brass
Valve Material: Ceramic
Flow Rate: 6.5 GPM
Flow Restriction: 1.8 GPM per function
Water Pressure Maximum: 85 PSI
Water Pressure Minimum: 20 PSI
Water Pressure Recommended: 60 PSI