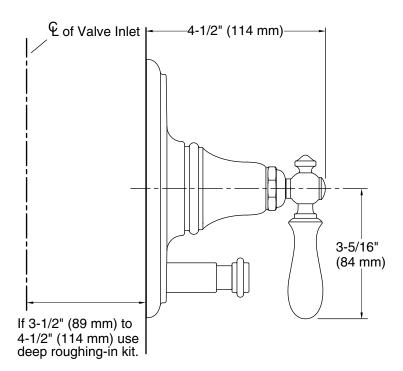

#### **Technical Information**

All product dimensions are nominal.

#### **Optional Products/Accessories**

1204798 Deep Rough-in Kit for Rite-Temp Valve

ADA CSA B651 OBC