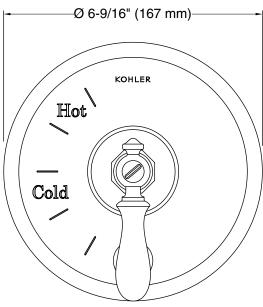

cleaner

#### **Optional Products/Accessories**

1204798 Deep Rough-in Kit for Rite-Temp Valve



ADA CSA B651 OBC

#### Codes/Standards

ASME A112.18.1/CSA B125.1 ADA ICC/ANSI A117.1 CSA B651 OBC

## KOHLER® Faucet Lifetime Limited Warranty

See website for detailed warranty information.

#### **Available Colors/Finishes**

Color tiles intended for reference only.

| Color | Code | Description              |
|-------|------|--------------------------|
|       | CP   | Polished Chrome          |
|       | SN   | Vibrant® Polished Nickel |
|       | BN   | Vibrant® Brushed Nickel  |
|       | BV   | Vibrant® Brushed Bronze  |
|       | 2BZ  | Oil-Rubbed Bronze        |
|       | VNT  | Vintage Nickel           |





## **Artifacts**®

## Rite-Temp® Valve Trim with Diverter K-T72768-9M





#### **Technical Information**

All product dimensions are nominal.

#### **Notes**

Install this product according to the installation instructions.

Avoid cross-flow conditions. Do not install shut-off device on either valve outlet.

Install straight pipe or tube drop of 7" (178 mm) to 18" (457 mm) with single elbow between the valve and wall-mount spout.

ADA, OBC, CSA B651 compliant when installed to the specific requirements of these regulations.