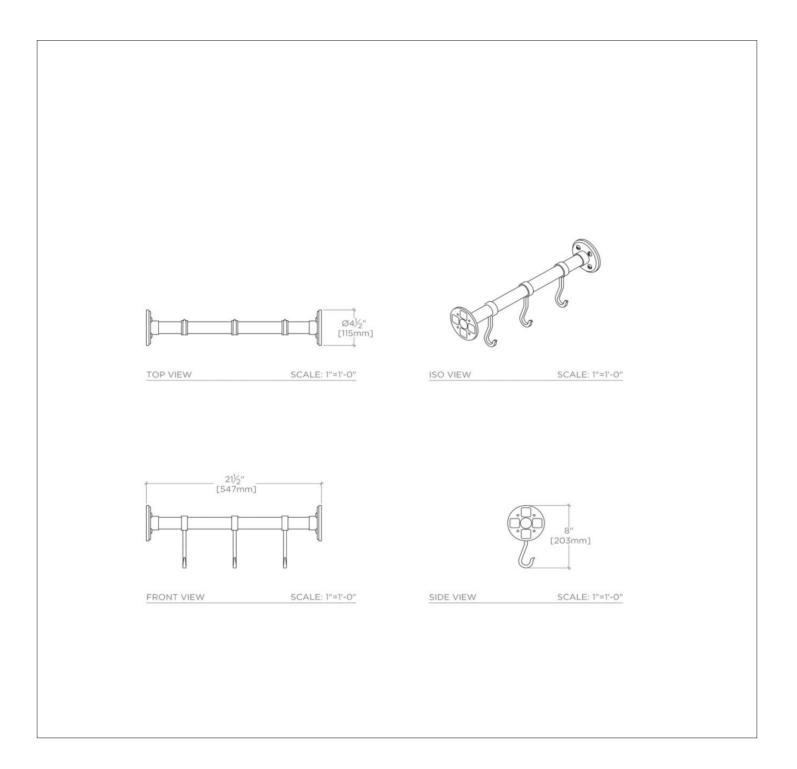

### METROPOLE

Metropole Cabinet Mounted Pot Rack

## MEPR02



#### INSPIRATION

The Metropole pot rack echoes the stylish interior fittings of Golden Era Paris. Made of solid brass, it is substantial enough for the serious chef, with a bit of Parisian flare and beautiful craftsmanship. Custom sizes available.

#### PRODUCT FEATURES

Proprietary design. Cabinet mounted. Available in Chrome, Nickel, Matte Nickel, Burnished Nickel, and Unlacquered Brass. Custom sized to fit. Hooks included.

**PRODUCT (NOTES)** 

Replacement hooks available

# METROPOLE

Metropole Cabinet Mounted Pot Rack



## MEPR02