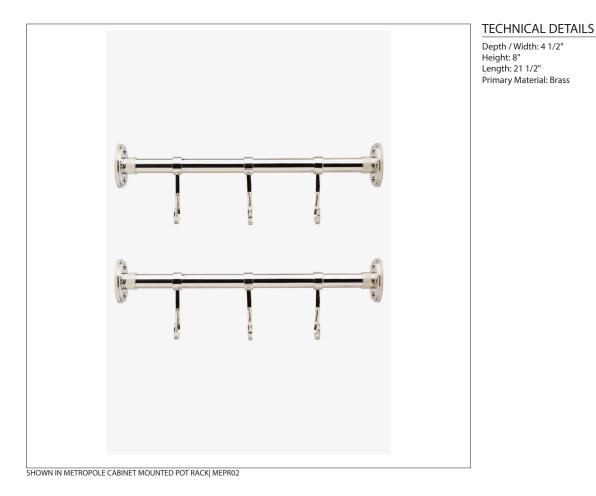

### METROPOLE

Metropole Cabinet Mounted Pot Rack

## MEPR02

#### INSPIRATION

The Metropole pot rack echoes the stylish interior fittings of Golden Era Paris. Made of solid brass, it is substantial enough for the serious chef, with a bit of Parisian flare and beautiful craftsmanship. Custom sizes available.

#### PRODUCT FEATURES

Proprietary design. Cabinet mounted. Available in Chrome, Nickel, Matte Nickel, Burnished Nickel, and Unlacquered Brass. Custom sized to fit. Hooks included.

**PRODUCT (NOTES)** 

Replacement hooks available