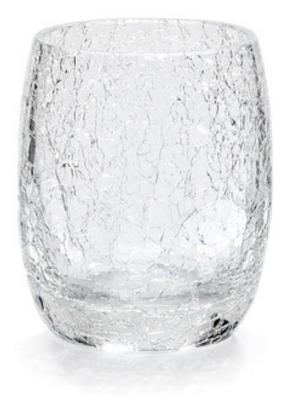

## CARINA TUMBLER

This clear glass has a wonderful crackle finish that catches and reflects light beautifully. To create the crackle effect, each mouthblown piece is finished with with a special outer layer of glass that crackles as it cools. The interior remains completely watertight. Made In Italy. Please be aware that tiny bubbles may randomly appear within an item. This is part of the handmade nature of our production and is not considered defective.