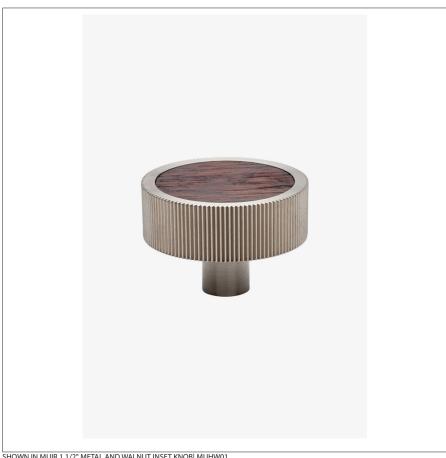

## Muir 1 1/2" Metal and Walnut Inset Knob

SHOWN IN MUIR 1 1/2" METAL AND WALNUT INSET KNOB| MUHW01

### **INSPIRATION**

At home in the mountains, by the sea or in an urban loft, Muir's solid walnut pairs with hand-finished solid brass tocreate a modern, casual effect recalling vintage modern artist-made furniture and jewelry.

#### **PRODUCT FEATURES**

American Walnut paired with Brass Walnut is protected with primer and wood lacquer Solid brass is hand-polished Made in the USA Includes per fixing: 8-32 Truss Head Machine Screw-Combo-Slotted