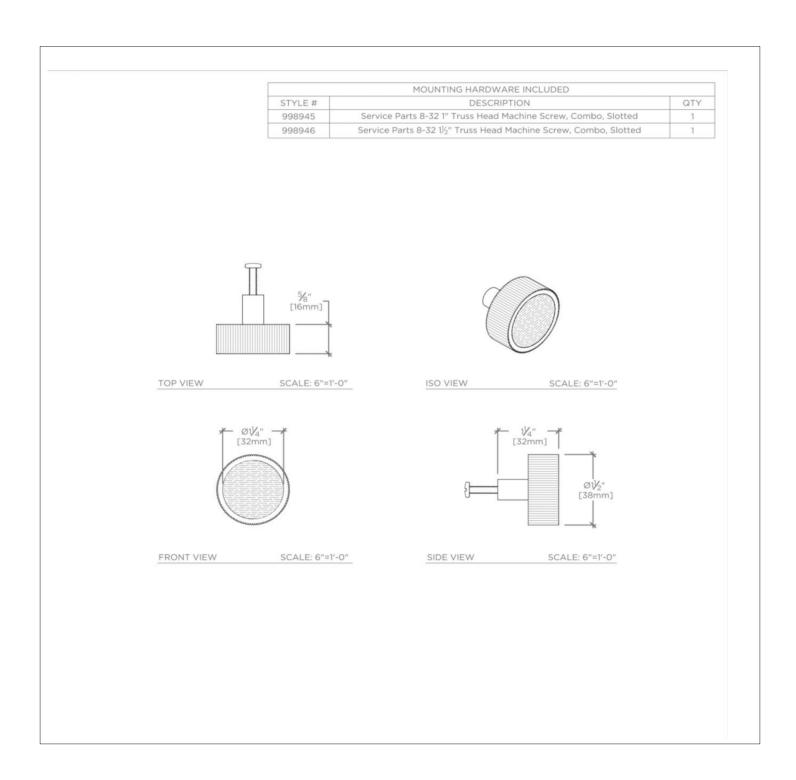

#### **PRODUCT FEATURES**

American Walnut paired with Brass Walnut is protected with primer and wood lacquer Solid brass is hand-polished Made in the USA Includes per fixing: 8-32 Truss Head Machine Screw-Combo-Slotted