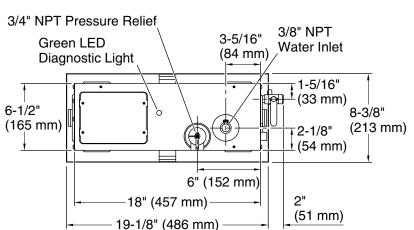

## Invigoration® Series

11 kW Steam Generator **K-5531** 

1-1/2"

(38 mm)

10-1/4"

2" (51 mm) Min

(260 mm)

Minimum required access panel is 24" (610 mm) L x 15" (381 mm) H.

Allow for a minimum of 12" (305 mm) of space around all sides of the steam generator.

Allow for the drain/spill pan.

KOHLER® drain pan (shown with support blocks) sold separately.

0 (

8-1/4"

(210 mm)

3/4"

(19 mm)

14-1/2"

(368 mm)

11-3/8" (289 mm)

Install this product according to the installation guide.

**Drain Pan Outlet** 

3/4" NPT

Steam room volume for this generator is 317 cubic feet (9.0 cubic meters).

For every foot of ceiling height over 8 ft (2.4 m), use the next larger steam unit.

Maximum inlet pressure is not to exceed 70 psi (483 kPa).

For supply connection, use 90 degree C copper wire.