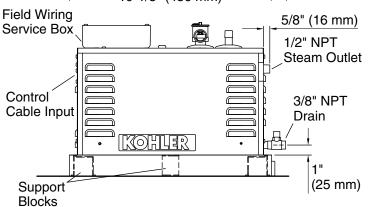

## Invigoration® Series

11 kW Steam Generator **K-5531** 

1-1/2"

(38 mm)

10-1/4"

2" (51 mm) Min

(260 mm)

Minimum required access panel is 24" (610 mm) L x 15" (381 mm) H.

Allow for a minimum of 12" (305 mm) of space around all sides of the steam generator.

Allow for the drain/spill pan.

KOHLER® drain pan (shown with support blocks) sold separately.

0 (

8-1/4"

(210 mm)

3/4"

(19 mm)

#### **Required Electrical Service**

One dedicated circuit required.

240 V, 60 A, 50/60 Hz

#### **Technical Information**

All product dimensions are nominal.

Power source: Hardwire - AC, not included

Max. Ambient temp: 104°F (40°C)

Max. Relative 95%

humidity

non-condensing:

1-7/8"