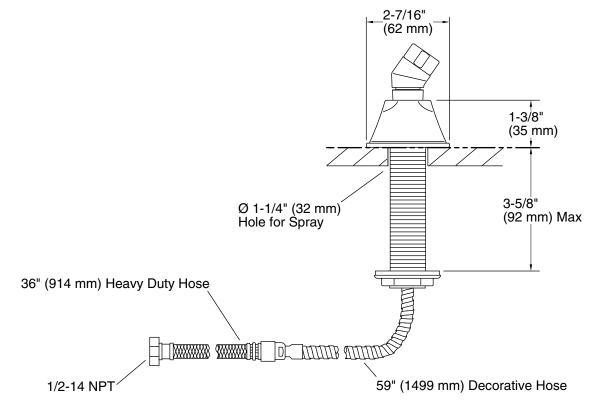

# Installation

Deck- or bath-mount.

# **Technical Information**

All product dimensions are nominal. Material: Brass