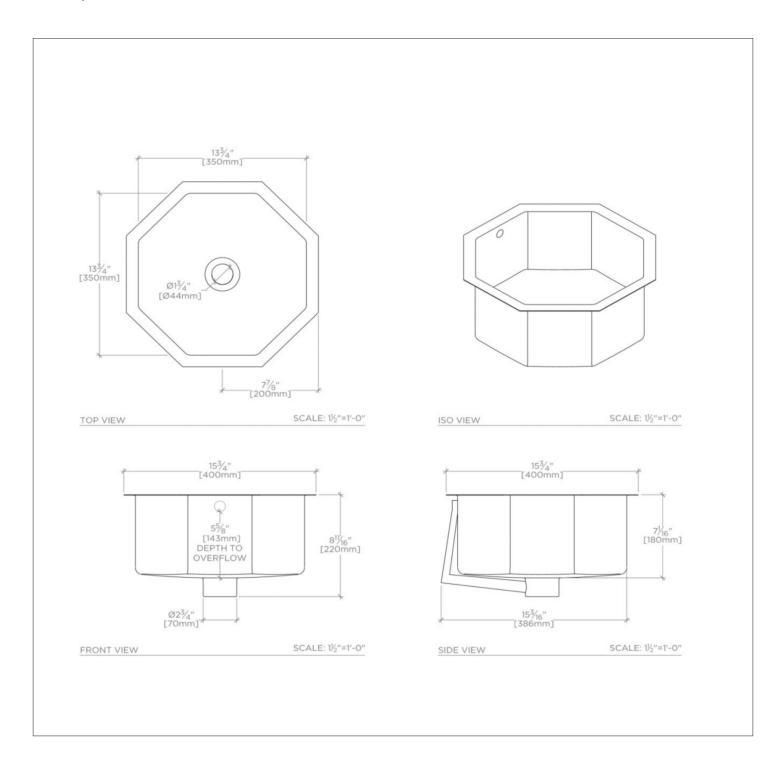

## **TECHNICAL DETAILS**

ADA Compliance: When installed per ADA guidelines Bowl Shape: Octagon Depth / Width: 15 3/4" Height: 8 11/16"

Installation Type: Drop In or Undermount

Length: 15 3/4"

Number of Holes: Two Hole Outer Rim Shape: Octagonal Primary Material: Hammered Copper Suggested Application: Bath

## PRODUCT (NOTES)

Dimensions of sinks are nominal and are subject to slight variations. \\

NORMANDY NOLV17

Normandy Drop In or Undermount Octagonal Hammered Copper Lavatory Sink 15 3/4" x 15 3/4" x 8 11/16"