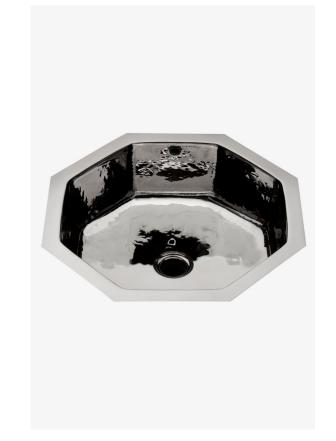

# WATERWORKS

NORMANDY NOLV17

Normandy Drop In or Undermount Octagonal Hammered Copper Lavatory Sink 15 3/4" x 15 3/4" x 8 11/16"

l Shown in Normandy Drop in or undermount octagonal Hammered Copper Lavatory sink 15 3/4" x 15 3/4" x

#### **INSPIRATION**

Like the antique French copper cookware that inspired them, our Normandy sinks lend a special warmth and richness to any environment. Each pure red copper design is hammered and polished by hand according to the old French tradition.

## **PRODUCT FEATURES**

Handcrafted in France from sheets of copper and formed in individual molds.

The Normandy sinks are finished with a burnishing hammer and polished by hand.

Suitable for master baths and powder rooms.