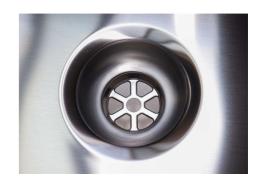

| Save space system   | Drain and siphon are designed to leave as much space as possible in the under-sink area, more and more useful today for theseparate waste collection systems.                                         |
|---------------------|-------------------------------------------------------------------------------------------------------------------------------------------------------------------------------------------------------|
| Small radius        | Bowls with squared shapes with a modern design and an increased capacity, for a minimal aesthetics connected with an extreme practicity.                                                              |
| Space waste fitting | The elegant SPACE steel cap closes the drain and leaves no visible residues collected in the basket below. Space also has a small footprint and allows the optimal use of the under-sink compartment. |