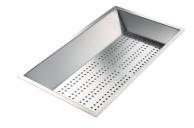

White bowl 8153 100

Graters kit with ring-holder and food collection tray 8159 101

Stainless steel perforated tray 8151 000

White basket 8612 100