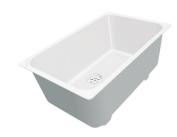

### Sink Skin Gun Metal - 4458 846

Sinks

Code: 4458 846

#### **DETAILS**

| VD                                                             |
|----------------------------------------------------------------|
| ISI 304 stainless steel                                        |
| oster brushed                                                  |
| 0 cm                                                           |
| Indermount                                                     |
| 40x440 mm                                                      |
| ixing hooks, gasket, drain, overflow and siphon, boxed packing |
| lo standard holes                                              |
| i                                                              |

| Built-in hole                 | View technical data sheet (for all Flush-mount / Top-mount models and Under-mount models)                                                                                                                                                                                                                                                      |
|-------------------------------|------------------------------------------------------------------------------------------------------------------------------------------------------------------------------------------------------------------------------------------------------------------------------------------------------------------------------------------------|
| Drainer                       | No                                                                                                                                                                                                                                                                                                                                             |
| Width                         | 84 cm                                                                                                                                                                                                                                                                                                                                          |
| Bowl dimension                | 800x400mm                                                                                                                                                                                                                                                                                                                                      |
| Number of bowls               | 1 bowl                                                                                                                                                                                                                                                                                                                                         |
| Waste fitting                 | Drain SPACE 3,5"                                                                                                                                                                                                                                                                                                                               |
| Notes:                        | As the product consists of a single seamless steel surface with no gaps or interstices, the use of garbage disposal and waste fitting with automatic control is not permitted.                                                                                                                                                                 |
| FEATURES                      |                                                                                                                                                                                                                                                                                                                                                |
| Gun Metal                     | The Gun Metal finish is obtained by treating steel with a physical process called PVD (Phisical Vacuum Deposition) which deposits particles of noble metals on the surface. The result is a unique and refined aesthetic effect, and an improvement of the mechanical properties of the steel which is more resistant to impact and scratches. |
| ONE SEAMLESS STEEL<br>SURFACE | The waste-fitting and overflow are moulded on the sink. The product is therefore made out of one seamless steel surface, without gaps or interstices. A great plus in terms of hygiene.                                                                                                                                                        |
| Deep bowls                    | This bowls reach an important depth, over 20 cm, thanks to the advanced production technology, that can be offer great capiency and practicity in all the washing operations.                                                                                                                                                                  |
| High thickness                | Imm thick steel. A significant thickness, which guarantees the maximum sturdiness and durability.                                                                                                                                                                                                                                              |
| Perimetral overflow           | The overflow is always a security on the Foster sinks that prevents the overflow of water in case of oversights. The perimeter drain solution improves aesthetics thanks to its square and essential shape.                                                                                                                                    |