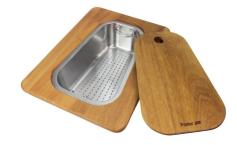

#### **OPTIONAL ACCESSORIES**

Cestello inox 8612 000

Glass chopping board 8631 300

HPDE Chopping board 8657 001

HPDE Twin chopping board 8644 101

Iroko-wood chopping board with stainless steel colander 8644 042