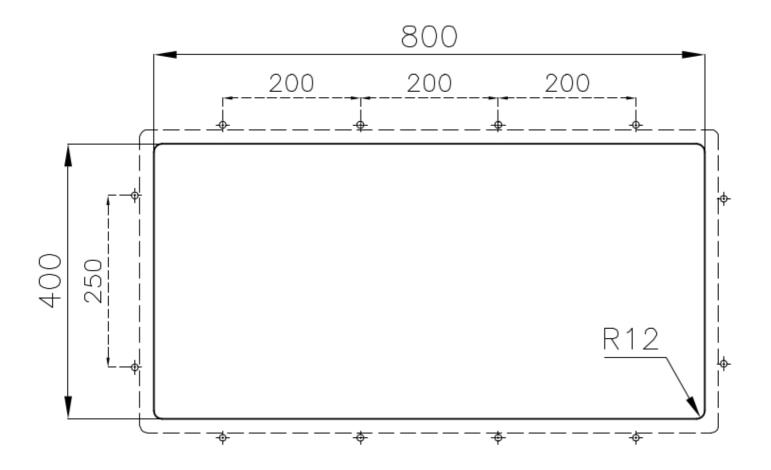

| Built-in hole                 | View technical data sheet (for all Flush-mount / Top-mount models and Under-mount models)                                                                                                                                                                                                                                                      |
|-------------------------------|------------------------------------------------------------------------------------------------------------------------------------------------------------------------------------------------------------------------------------------------------------------------------------------------------------------------------------------------|
| Drainer                       | No                                                                                                                                                                                                                                                                                                                                             |
| Width                         | 84 cm                                                                                                                                                                                                                                                                                                                                          |
| Bowl dimension                | 800x400mm                                                                                                                                                                                                                                                                                                                                      |
| Number of bowls               | 1 bowl                                                                                                                                                                                                                                                                                                                                         |
| Waste fitting                 | Drain SPACE 3,5"                                                                                                                                                                                                                                                                                                                               |
| Notes:                        | As the product consists of a single seamless steel surface with no gaps or interstices, the use of garbage disposal and waste fitting with automatic control is not permitted.                                                                                                                                                                 |
| FEATURES                      |                                                                                                                                                                                                                                                                                                                                                |
| Gun Metal                     | The Gun Metal finish is obtained by treating steel with a physical process called PVD (Phisical Vacuum Deposition) which deposits particles of noble metals on the surface. The result is a unique and refined aesthetic effect, and an improvement of the mechanical properties of the steel which is more resistant to impact and scratches. |
| ONE SEAMLESS STEEL<br>SURFACE | The waste-fitting and overflow are moulded on the sink. The product is therefore made out of one seamless steel surface, without gaps or interstices. A great plus in terms of hygiene.                                                                                                                                                        |
| Deep bowls                    | This bowls reach an important depth, over 20 cm, thanks to the advanced production technology, that can be offer great capiency and practicity in all the washing operations.                                                                                                                                                                  |
| High thickness                | Imm thick steel. A significant thickness, which guarantees the maximum sturdiness and durability.                                                                                                                                                                                                                                              |
| Perimetral overflow           | The overflow is always a security on the Foster sinks that prevents the overflow of water in case of oversights. The perimeter drain solution improves aesthetics thanks to its square and essential shape.                                                                                                                                    |