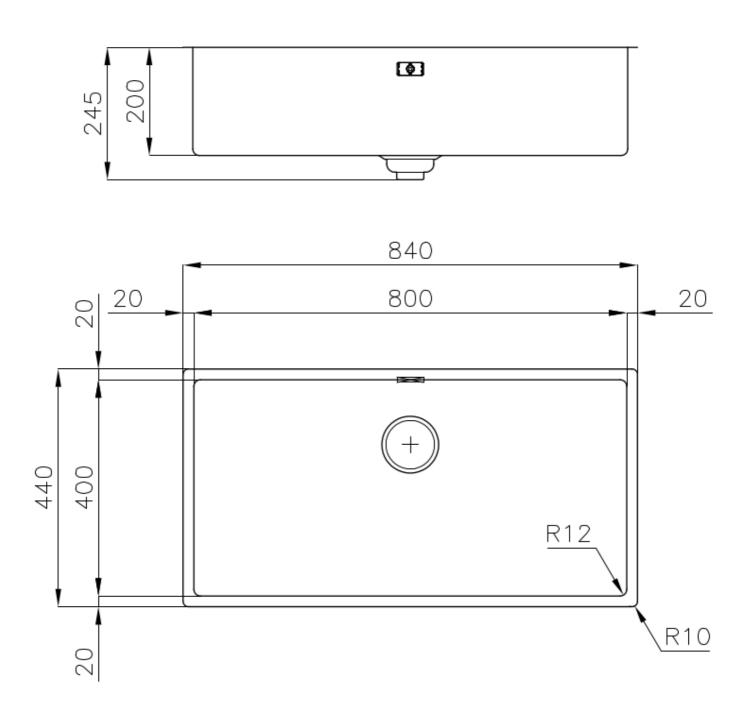

#### **DETAILS**

| VD                                                             |
|----------------------------------------------------------------|
| ISI 304 stainless steel                                        |
| oster brushed                                                  |
| 0 cm                                                           |
| Indermount                                                     |
| 40x440 mm                                                      |
| ixing hooks, gasket, drain, overflow and siphon, boxed packing |
| lo standard holes                                              |
| i                                                              |

| Built-in hole                 | View technical data sheet (for all Flush-mount / Top-mount models and Under-mount models)                                                                                                                                                                                                                                                      |
|-------------------------------|------------------------------------------------------------------------------------------------------------------------------------------------------------------------------------------------------------------------------------------------------------------------------------------------------------------------------------------------|
| Drainer                       | No                                                                                                                                                                                                                                                                                                                                             |
| Width                         | 84 cm                                                                                                                                                                                                                                                                                                                                          |
| Bowl dimension                | 800x400mm                                                                                                                                                                                                                                                                                                                                      |
| Number of bowls               | 1 bowl                                                                                                                                                                                                                                                                                                                                         |
| Waste fitting                 | Drain SPACE 3,5"                                                                                                                                                                                                                                                                                                                               |
| Notes:                        | As the product consists of a single seamless steel surface with no gaps or interstices, the use of garbage disposal and waste fitting with automatic control is not permitted.                                                                                                                                                                 |
| FEATURES                      |                                                                                                                                                                                                                                                                                                                                                |
| Gun Metal                     | The Gun Metal finish is obtained by treating steel with a physical process called PVD (Phisical Vacuum Deposition) which deposits particles of noble metals on the surface. The result is a unique and refined aesthetic effect, and an improvement of the mechanical properties of the steel which is more resistant to impact and scratches. |
| ONE SEAMLESS STEEL<br>SURFACE | The waste-fitting and overflow are moulded on the sink. The product is therefore made out of one seamless steel surface, without gaps or interstices. A great plus in terms of hygiene.                                                                                                                                                        |
| Deep bowls                    | This bowls reach an important depth, over 20 cm, thanks to the advanced production technology, that can be offer great capiency and practicity in all the washing operations.                                                                                                                                                                  |
| High thickness                | Imm thick steel. A significant thickness, which guarantees the maximum sturdiness and durability.                                                                                                                                                                                                                                              |
| Perimetral overflow           | The overflow is always a security on the Foster sinks that prevents the overflow of water in case of oversights. The perimeter drain solution improves aesthetics thanks to its square and essential shape.                                                                                                                                    |