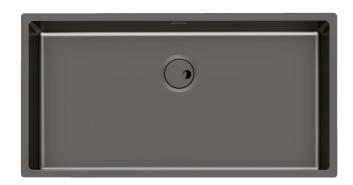

### Sink Skin Gun Metal - 4458 846

Sinks

Code: 4458 846

#### **DETAILS**

| VD                                                             |
|----------------------------------------------------------------|
| ISI 304 stainless steel                                        |
| oster brushed                                                  |
| 0 cm                                                           |
| Indermount                                                     |
| 40x440 mm                                                      |
| ixing hooks, gasket, drain, overflow and siphon, boxed packing |
| lo standard holes                                              |
| i                                                              |

| Built-in hole                 | View technical data sheet (for all Flush-mount / Top-mount models and Under-mount models)                                                                                                                                                                                                                                                      |
|-------------------------------|------------------------------------------------------------------------------------------------------------------------------------------------------------------------------------------------------------------------------------------------------------------------------------------------------------------------------------------------|
| Drainer                       | No                                                                                                                                                                                                                                                                                                                                             |
| Width                         | 84 cm                                                                                                                                                                                                                                                                                                                                          |
| Bowl dimension                | 800x400mm                                                                                                                                                                                                                                                                                                                                      |
| Number of bowls               | 1 bowl                                                                                                                                                                                                                                                                                                                                         |
| Waste fitting                 | Drain SPACE 3,5"                                                                                                                                                                                                                                                                                                                               |
| Notes:                        | As the product consists of a single seamless steel surface with no gaps or interstices, the use of garbage disposal and waste fitting with automatic control is not permitted.                                                                                                                                                                 |
| FEATURES                      |                                                                                                                                                                                                                                                                                                                                                |
| Gun Metal                     | The Gun Metal finish is obtained by treating steel with a physical process called PVD (Phisical Vacuum Deposition) which deposits particles of noble metals on the surface. The result is a unique and refined aesthetic effect, and an improvement of the mechanical properties of the steel which is more resistant to impact and scratches. |
| ONE SEAMLESS STEEL<br>SURFACE | The waste-fitting and overflow are moulded on the sink. The product is therefore made out of one seamless steel surface, without gaps or interstices. A great plus in terms of hygiene.                                                                                                                                                        |
| Deep bowls                    | This bowls reach an important depth, over 20 cm, thanks to the advanced production technology, that can be offer great capiency and practicity in all the washing operations.                                                                                                                                                                  |
| High thickness                | Imm thick steel. A significant thickness, which guarantees the maximum sturdiness and durability.                                                                                                                                                                                                                                              |
| Perimetral overflow           | The overflow is always a security on the Foster sinks that prevents the overflow of water in case of oversights. The perimeter drain solution improves aesthetics thanks to its square and essential shape.                                                                                                                                    |