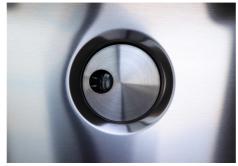

| Built-in hole                 | View technical data sheet (for all Flush-mount / Top-mount models and Under-mount models)                                                                                                                                                                                                                                                      |
|-------------------------------|------------------------------------------------------------------------------------------------------------------------------------------------------------------------------------------------------------------------------------------------------------------------------------------------------------------------------------------------|
| Drainer                       | No                                                                                                                                                                                                                                                                                                                                             |
| Width                         | 84 cm                                                                                                                                                                                                                                                                                                                                          |
| Bowl dimension                | 800x400mm                                                                                                                                                                                                                                                                                                                                      |
| Number of bowls               | 1 bowl                                                                                                                                                                                                                                                                                                                                         |
| Waste fitting                 | Drain SPACE 3,5"                                                                                                                                                                                                                                                                                                                               |
| Notes:                        | As the product consists of a single seamless steel surface with no gaps or interstices, the use of garbage disposal and waste fitting with automatic control is not permitted.                                                                                                                                                                 |
| FEATURES                      |                                                                                                                                                                                                                                                                                                                                                |
| Gun Metal                     | The Gun Metal finish is obtained by treating steel with a physical process called PVD (Phisical Vacuum Deposition) which deposits particles of noble metals on the surface. The result is a unique and refined aesthetic effect, and an improvement of the mechanical properties of the steel which is more resistant to impact and scratches. |
| ONE SEAMLESS STEEL<br>SURFACE | The waste-fitting and overflow are moulded on the sink. The product is therefore made out of one seamless steel surface, without gaps or interstices. A great plus in terms of hygiene.                                                                                                                                                        |
| Deep bowls                    | This bowls reach an important depth, over 20 cm, thanks to the advanced production technology, that can be offer great capiency and practicity in all the washing operations.                                                                                                                                                                  |
| High thickness                | Imm thick steel. A significant thickness, which guarantees the maximum sturdiness and durability.                                                                                                                                                                                                                                              |
| Perimetral overflow           | The overflow is always a security on the Foster sinks that prevents the overflow of water in case of oversights. The perimeter drain solution improves aesthetics thanks to its square and essential shape.                                                                                                                                    |