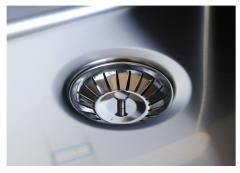

| Save space system   | Drain and siphon are designed to leave as much space as possible in the under-sink area, more and more useful today for theseparate waste collection systems.                                         |
|---------------------|-------------------------------------------------------------------------------------------------------------------------------------------------------------------------------------------------------|
| Small radius        | Bowls with squared shapes with a modern design and an increased capacity, for a minimal aesthetics connected with an extreme practicity.                                                              |
| Space waste fitting | The elegant SPACE steel cap closes the drain and leaves no visible residues collected in the basket below. Space also has a small footprint and allows the optimal use of the under-sink compartment. |